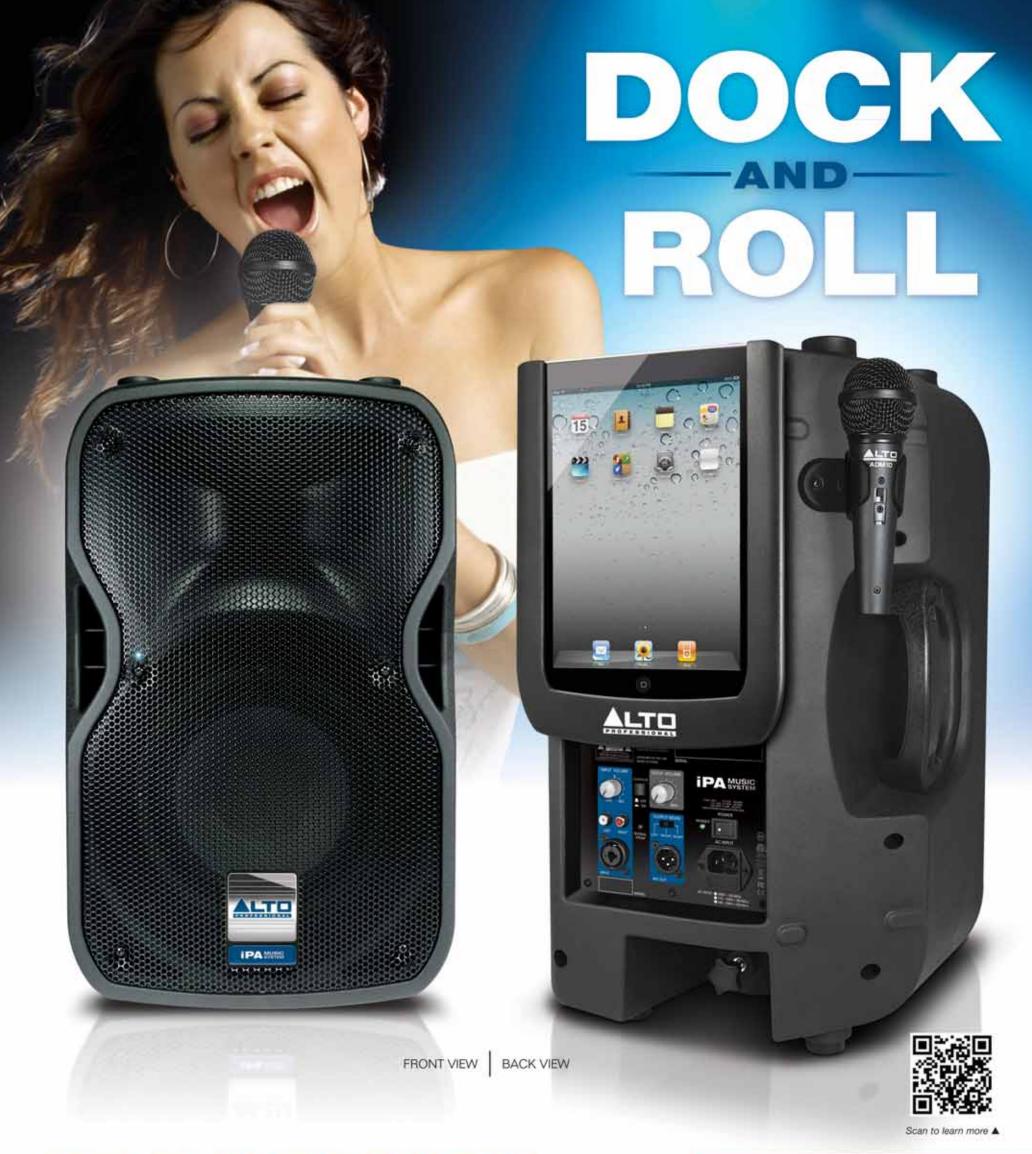

## **MUSIC SYSTEM** 400 WATT POWERED SPEAKER for iPad

- Fully integrated Universal Dock for iPad and iPad2
- . Two-way speaker system with 400 Watts of peak power
- Includes Alto Professional ADM10 dynamic mic and 10' cable
- Integrated mixer and high-efficiency power amp
- 10" low-frequency transducer

## **VISIT US AT BOOTH #6400**