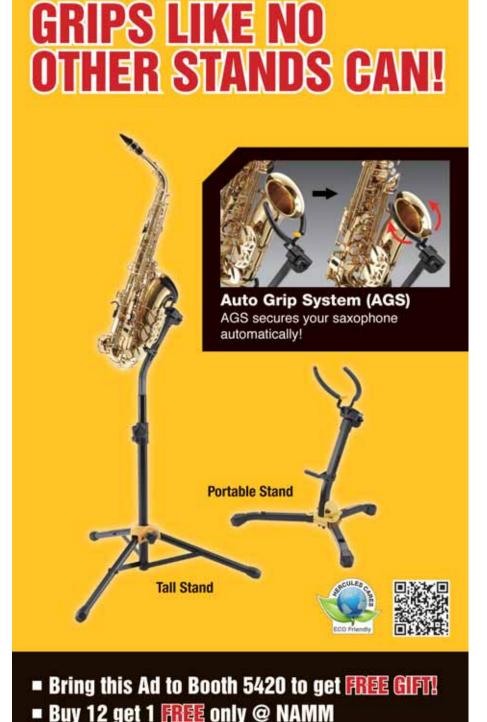

msticks has added two new models to its growing catalog of sticks, mallets and percussion accessories: red hickory 5A and 5B nylon-tip drumsticks.

"We decided to expand our range of nylon-tip models after receiving numerous requests from both artists and customers," said Matt Carter, director of artist relations and marketing for Los Cabos Drumsticks. "As the popularity of our red hickory line continues to grow, these two new models will help us make the line even more appealing



to a broader range of players."

Producing drumsticks with respect to the environment has been one of the company's mandates since the beginning. The resulting red hickory line of sticks lets the company use a greater portion of the wood from each tree harvested.

Los Cabos Drumsticks (loscabosdrumsticks.com)



HERCULES





# JHS Crafts Vintage Bass for Butler

Big Country bassist Tony Butler is the owner of the first-ever Vintage Signature bass. The Vintage Tony Butler Signature bass is built to Butler's specifications — black body and scratchplate with maple neck and fingerboard — and joins the Vintage V4 bass stable.

"My new Vintage Signature bass is instantly playable, top quality and extremely affordable," Butler said. "Its weight is perfect, it holds tuning brilliantly, and the aggressive Wilkinson pickup has incredible clarity. It's a fantastic instrument."

JHS (jhs.co.uk)













seen on Hall C # 4576





### Osiamo to Distribute Taurus Effects

Osiamo has announced that Taurus effect pedals are now available in the United States. Osiamo has become the exclusive importer of Tau