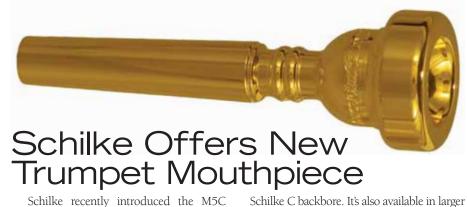

www.SennheiserUSA.com/XSwireless

Schilke Offers New Trumpet Mouthpiece

Schilke has introduced the M5C Symphony series for trumpets. The mouthpiece offers a comfortable rim profile and provides a full, vibrant sound.

Created to meet the needs of an aspiring student or professional requiring a smaller inside rim diameter, the M5C futures a standard

bowl shape "C" cup with tighter #27 throat and Schilke C backbore. It is also available in larger sizes: M1C, M150C, M2C, and M3C. These models provide more resistance than Schilke's standard Symphony series trumpets to create a clear and balanced, tone.

Schilke (schilkemusic.com)