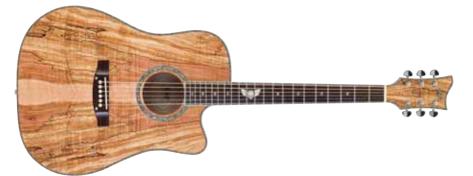

## Recording King Captures Greenwich Village Spirit

Recording King has launched the Greenwich Village, capturing the spirit of one of the most famous 'lost" guitars in history. It delivers a vintage vibe and tone with its extradeep body, 13-fret neck joint and classic Recording King headstock.

The guitar honors Golden Age film troubadours, such as Nick Lucas and historic folk singers from the 1960s. The 4.5-inch-deep body gives it extra projection, and the bridge placement offers consistent resonance across all registers. The 25.4-inch dreadnought scale length gives it added punch and

The Greenwich Village comes with a choice of a solid Sitka spruce top with solid mahogany back and sides (RNJ-26) or a solid Sitka top

with rosewood back and sides (RNJ-17). The 1.75inch bone nut is comfortable for fingerpicking or strumming, and both Greenwich Village models feature a traditional firestripe pickguard, as well as bell flower and diamond fretboard inlay designs.

> The Greenwich Village starts at a MAP of \$549.99 for the model with a solid Sitka top.

Recording King (recordingking.com)

Takamine clinician Lance Allen performs for music retailers at The Ranch Restaurant and Saloon.