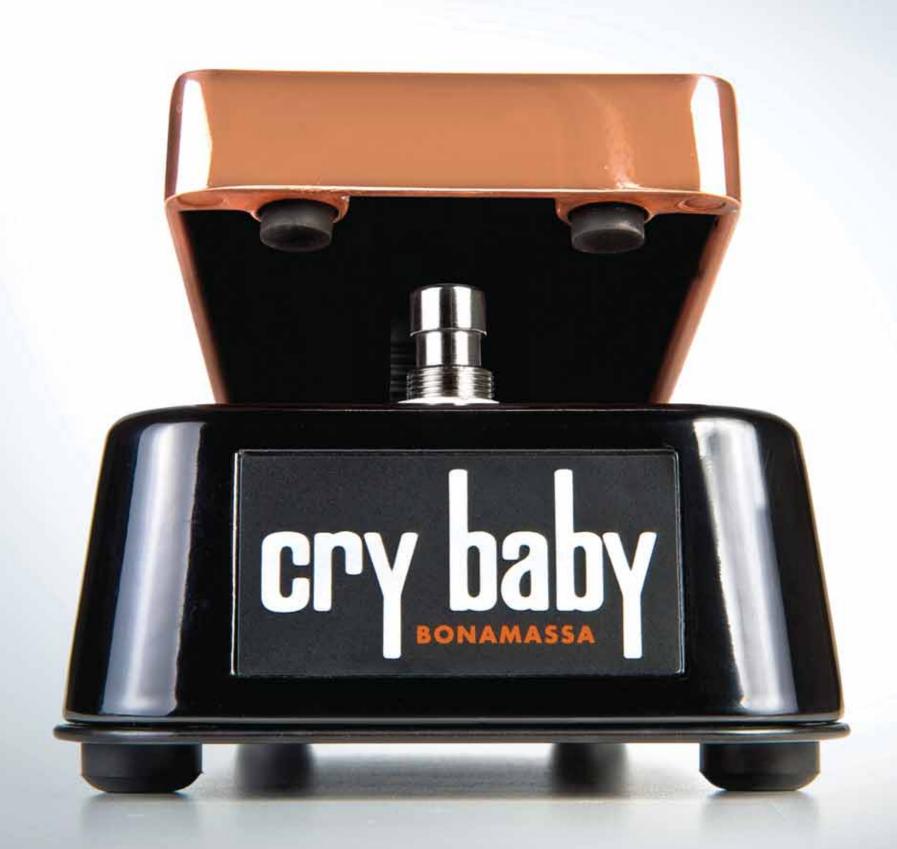

# EXPERIENCE THE LANGE THE L

The Joe Bonamassa Signature Cry Baby. Joe's modified '67.