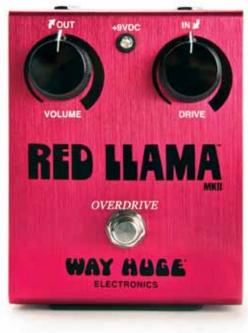

## Dunlop Re-releases Red Llama

Jim Dunlop has rereleased its Red Llama overdrive. This is not a reproduction but a continuation of where the archetype left off in 1999.

The Red Llama is an ideal compliment for all amps with a rich harmonic palette available on the austere control panel. Users can spin the drive knob to go from gentle grind to massive distortion or use lower settings for defined open chording or juiced clean tones. Higher settings equal crunchy power fifths, buttery lead tones and tight, bottom-heavy riffage. The volume control sets the desired amount of overall level.

MSRP: \$119.99.

Tunlop (jimdunlop.com)