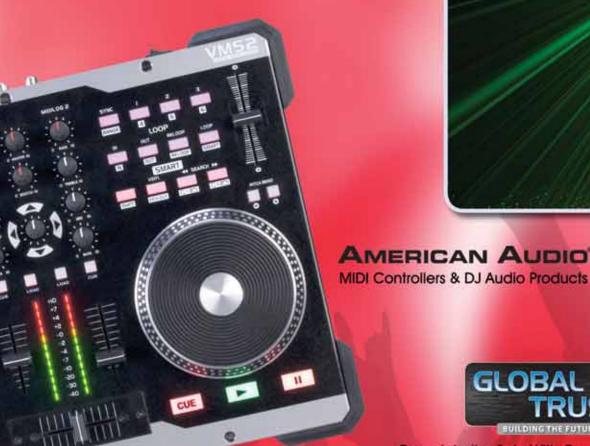

## American Audio Releases VMS4.1 MIDI Controller

The new American Audio VMS4.1 is a four-channel MIDI controller that comes bundled with Virtual DJ LE software. The VMS4.1 features four MIDILOG channels, two microphone inputs, balanced XLR outputs, a four-in/four-out sound card built-in

and comes complete with American Audio's DSP D-Core audio engine inside.

The unit is designed for DJs looking for an all-in-one MIDI controller to play MP3 tracks from their laptop.

Marican Audio (americandi.com)