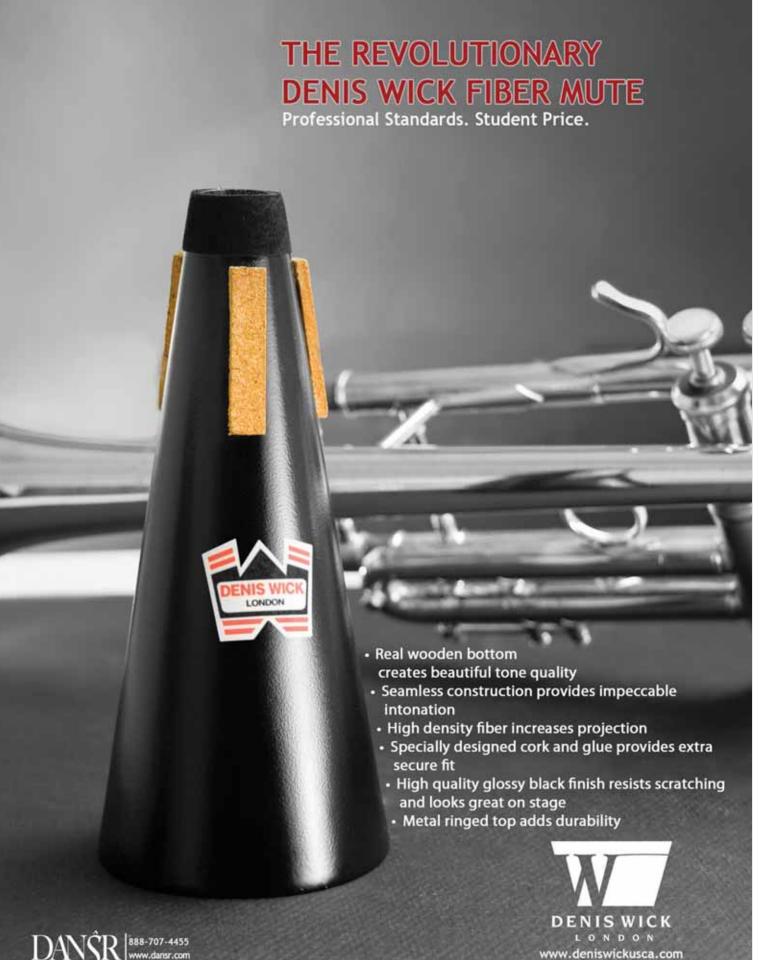

and match the fully adjustable models to build tones or save as presets. The app also includes 10,000 handcrafted presets.



Mobile In's interface supports up to 24-bit/48 kHz digital audio. Its guitar input features 110 dB dynamic range, and the stereo line input has 98 dB dynamic range.

Tine 6 (line6.com)



# Evans Releases Control Screens for Marching Snare Drums

Evans recently designed a Control Screen for marching snare drums. It lets users reduce overall volume without sacrificing tone, articulation or feel.

Fitting neatly underneath the drumhead, the Evans Control Screen is simple to install and remove. It is available in 13- and 14-inch sizes.

"Our control screens are perfect for even the most discerning marching bands," said Dick Markus, Evans product manager.

MSRP: \$19.



# THE LEADER IN DIGITAL WIRELESS



More performers have purchased Line 6 digital wireless systems than any other brand.\* From instrument wireless to handheld, lavalier and headset mics, all Line 6 digital wireless systems are built on the same digital wireless platform—the most advanced in the pro audio industry. They utilize precision modeling to provide the sonic nuances of the most popular wired mics, EQ filters to compensate for mic placement, and even cable length resistance. All systems feature one-step setup, compander-free 24-bit audio clarity, and ultra-reliable, license-free operation around the world. In addition, the new XD-V75 systems feature signal encryption, 300-foot range, and 14 channels—all available all the time, anywhere in the world.

Line 6 digital wireless solut