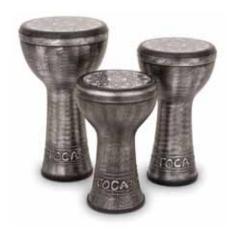

## Toca Bougarabou Plays Bass

Toca recently introduced its version of a traditional African Bougarabou Drum, which adds deep and resonant bass tones to any drum circle.

The Bougarabou is hand-carved from a single piece of environmentally friendly, plantation-grown mahogany. The shell features an elongated shaped bowl that gives the drum a deep, rich timbre. The drum stands 14 inches tall and has a 12-inch diameter calfskin head.

The drum's authentic-looking, decorative hand-carved African mask design and natural mahogany finish contribute to its exotic look

MSRP: \$359.

₩ Toca (tocapercussion.com)