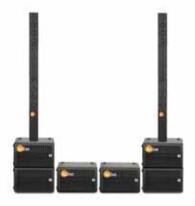

## D.A.S. Audio Displays Action Series Speakers

D.A.S. Audio has introduced Action series loudspeakers.

Available in active and passive designs, the Action series includes a comprehensive collection of models, including floor monitors, free-standing loudspeakers and subwoofers geared for musicians and DJs, as well as small A/V and presentation systems.

The Action series loudspeaker line has six models in both active and passive configurations. These include a dedicated 12-inch floor monitor (the Action M12 and powered Action M12A), along with the Action 12 and powered Action 12A. These two-way, compact models are comprised of a 12-inch LF transducer and a 1-inch HF driver. The Action 12A and M12A are driven by integrated 500-watt RMS power amps with a peak power handling capacity of 1,000 watts. The Action 12 and Action 12A each have a frequency range that extends from 50 Hz-20 kHz. The Action M 12's frequency response ranges from 63 Hz-20 kHz, while the M 12A's frequency response extends from 60 Hz-20 kHz.

The Action 12 and Action 12A, plus the larger Action 15 and Action 15A models, have an asymmetric enclosure design that facilitates their use as both floor monitors or as freestanding P.A. loudspeakers. The Action 15 and powered Action 15A models are two-way designs that encompass a 15-inch LF transducer paired with a 1-inch HF compression driver. The Action 15 has a frequency range from 47 Hz-20 kHz, while the Action 15A extends from 45 Hz-20 kHz. The amplifier in the Action 15A provides 500 watts continuous power and a peak rating of 1,000 watts. For added versatility, the Action M12, Action M12A, Action 15 and Action 15A all include pole-mounting cups for convenient speaker-on-a-stick applications.

For those seeking a portable P.A. speaker for larger venues, D.A.S. has launched the Audio Action 215 and Action 215A powered loudspeakers. Comprised of dual 15-inch LF transducers mated with a 1.5-inch HF compression driver, the Action 215 and 215A deliver for music and spoken-word applications. Frequency response for the Action 215 and Action 215A is 47 Hz-20 kHz and 45 Hz-20 kHz, respectively.

T.A.S. Audio (dasaudio.com)