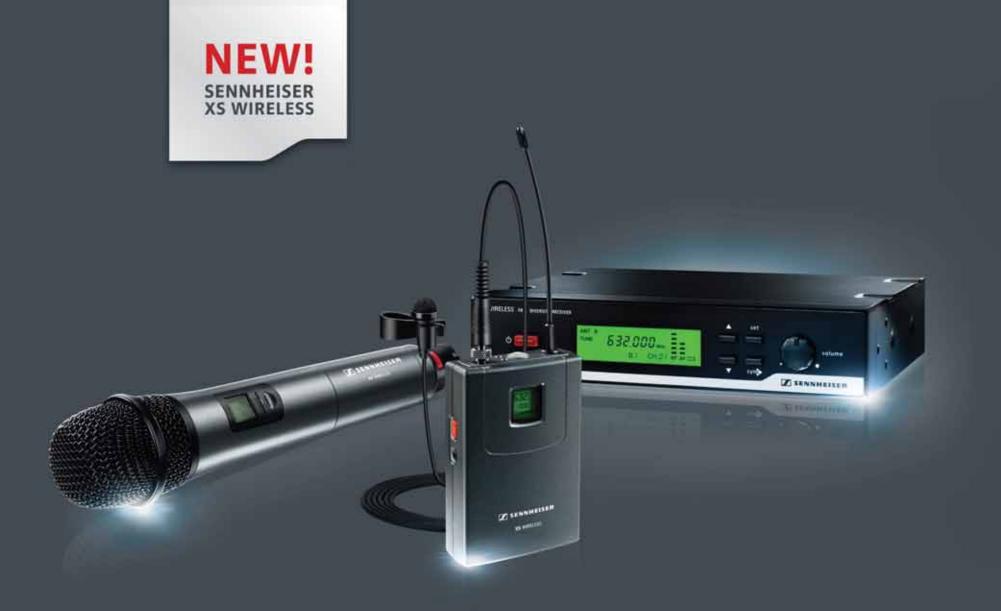

## INTRODUCING XS WIRELESS

## YOUR ENTRY INTO THE WIRELESS WORLD

Rugged, reliable and easy to use, XS Wireless delivers renowned Sennheiser sound for small to medium-sized venues, conference rooms or houses of worship. With true diversity reception, 960 available frequencies and a convenient mute button, XS Wireless provides up to 10 hours of worry-free operation.

The system is quick and easy to set up due to its frequency management and synchronization via remote channel. Professional True Diversity technology ensures optimum reception, anytime and anywhere. Learn more today at:

www.SennheiserUSA.com/XSwireless

Schilke Offers New Trumpet Mouthpiece

Schilke has introduced the M5C Symphony series for trumpets. The mouthpiece offers a comfortable rim profile and provides a full, vibrant sound.