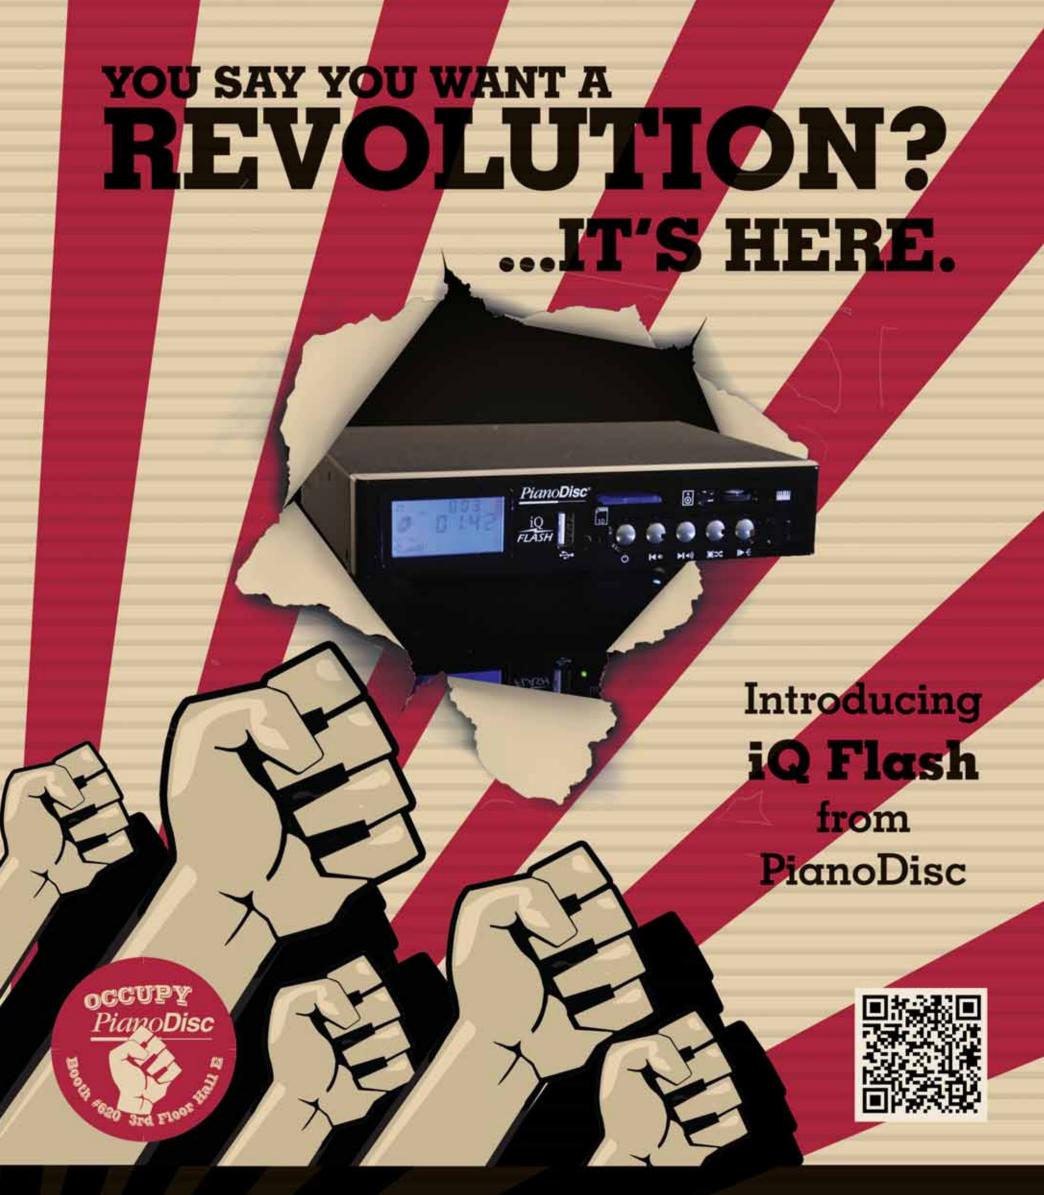

The Shōgun line features the designs of the American Classic® 5A and 5B, the world's most popular models.

Stop by the Vic Firth booth and discover the strength of the Shōgun.

PianoDisc's new iQ Flash is a flexible MP3 player designed for use with iQ HD Technology. Features include built-in SD Card and USB Reader, Wireless and One-Touch Record and Playback Options.

## **PianoDisc**

Join the Revolution
Hall E - 3rd Floor - #620