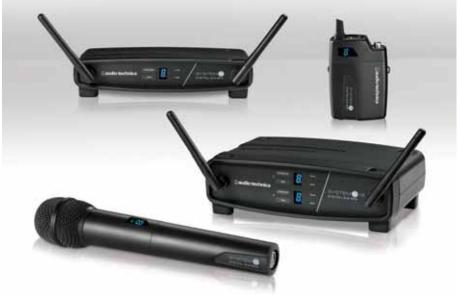

## Sennheiser's Entry-level Wireless

Sennheiser recently launched the new XS Wireless series for users who want to go wireless quickly and seamlessly. This entrylevel line offers complete sets with sturdy units, simple operation and high-quality sound. The transmitters have a battery life of up to 10 hours, and a switching bandwidth of up to 24 MHz allows for flexibility in the choice of frequencies.

The series is comprised of two vocal sets, an instrument system and presentation sets with clip-on microphone or headset.

The systems are operated via intuitive menus. They automatically search for free frequencies, and transmitters are synchronized with their receivers via a fast-moving wireless link.

For the XS Wireless vocal system, singers can choose between a hand-held with a super-cardioid condenser capsule and one that includes a genuine dynamic e 835

For installed sound applications and presentations, users can choose between systems with a hand-held transmitter or a bodypack transmitter with either a headworn mic or an unobtrusive clip-on microphone. Mute buttons on the hand-held and the bodypack ensure that speakers are consistently in control of the transmission to and from the system.

Sennheiser (sennheiser.com)