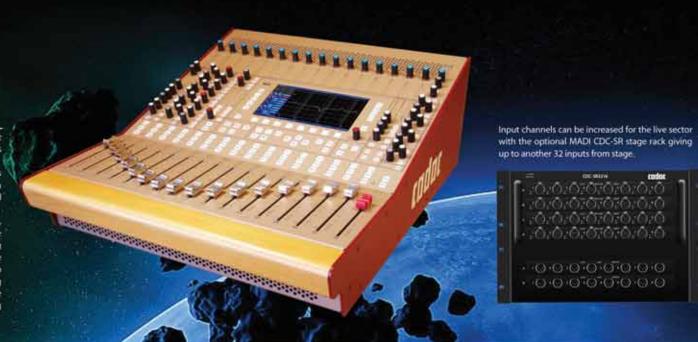

ent from the team at CADAC, based on a proprietry DSP mix platform. This signals Cadac's continued interest in new market sectors.

The desk performs equally well with recording as it does in its primary design sector the live market. This is achieved with an nal Firewire interface which allows recording and

playback through the same cable. The console features 16 fully motorised channel faders. high-resolution TFT colour display and fully recallable scene memory. Superior sound quality is achieved by using specially developed ultra-low distortion EQ filters. true analogue sounding compressors, 96kHz 24bit Delta Sigma AD/DA converters and fourth generation, 32/40-bit floating point SHARC processors. The wide dynamic range, low noise mic preamps feature premium input ICs with outstanding





16, 24 and 32 channel compact live consoles

LIVE1, is the first ever Cadac compact console design. A fully specified, fully Cadac console, featuring the company's renowned heritage analogue engineering, within a light-weight, affordable design, available in 16, 24 and 32 channel frame sizes. A new microphone preamplifier design, employing the latest engineering and component technologies, puts the audio performance of the LIVE1 on a par with that of legendary full-scale Cadac consoles, regardless of the massive difference in cost. A field proven, proprietary Cadac 4-band EQ, with two swept mid sections, delivers the characteristic responsive and musical articulation that is the Cadac sound

### 17 to 41 frame modular live consoles

The S-Type is Cadac's answer to market requests for a