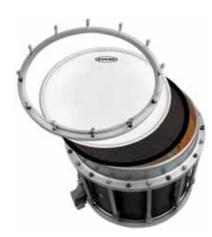

## Remo Clears Up Vintage Emperor

Remo launched a line of clear Vintage Emperor tom drumheads on Friday. Based off the same formula as the original product from the 1960s, the clear Vintage Emperor offers players a drumhead with classic midrange sound for kits with today's pointed bearing edges. Available in 8- to 18-inch sizes, they feature two 7 1/2-mm plies of clear Mylar Ambassador film and the warmest Remo tone to date.

The company also released the X14 coated Ambassador single-ply snare drumhead, which boasts one ply of 14-mm coated Ambassador film and 40-percent more durability and tone control than its thinner predecessors. Available in 13- and 14-inch sizes, it's constructed for players who play harder, and its stiffer feel offers greater attack.

"Now you have a drumhead with built-in moon gel," said Remo Vice President of Sales and Marketing Bob Yerby.

Remo (remo.com)

Universal Audio founder Bill Putnam Jr. introduces Apollo at the company's booth Thursday.