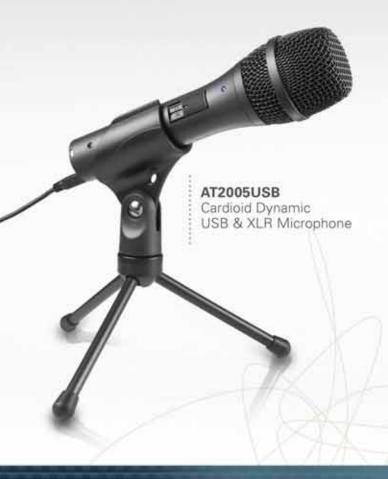

VHF Wireless Systems

Frequency-agile VHF Wireless Systems

> System 10 Digital\* Digital 24-bit/48 kHz

LISTENFORMORE.

Audio-Technica showcases wireless introductions at NAMM 2012. Two sophisticated entry-level models, System 8 and System 9, deliver rock-solid wireless performance along with easy setup and clear, natural sound quality. With the new all-digital System 10, Audio-Technica introduces high-fidelity all-digital wireless for the performing musician. Microphone intros range from the new AT2005USB with both USB and XLR outputs, to two new rugged vocal dynamic mics, the ATM510 cardioid and the ATM610a hypercardioid – both designed for detailed, extended-range reproduction and minimal handling noise. Wherever your passion for music takes you, listen for more. audio-technica.com