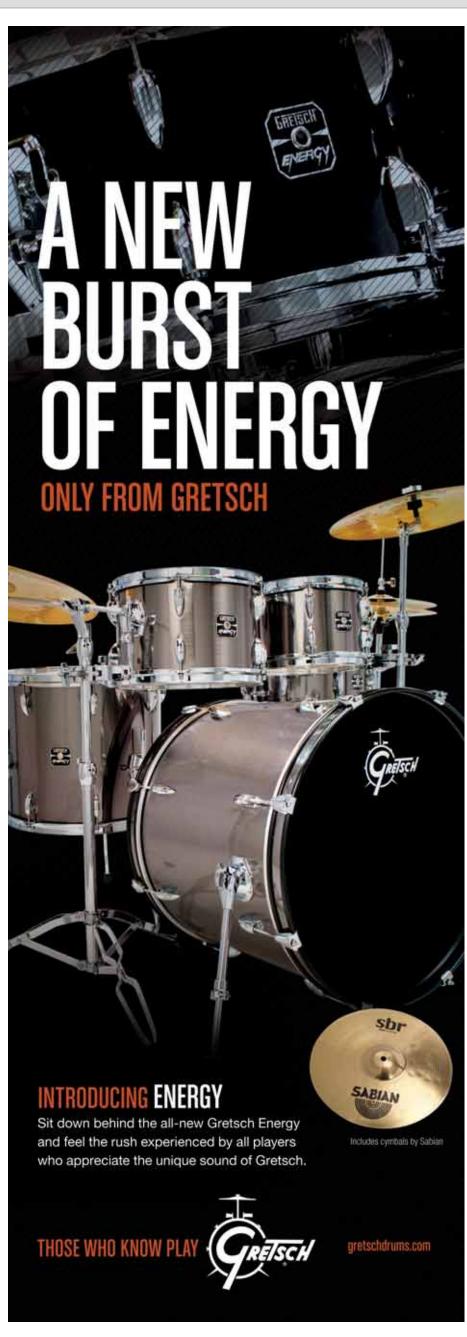

## Gretsch Makes its Renown57 Bop Kits Colorful

Gretsch has added a bop kit configuration to the Renown57 drum sets, a series that was inspired by the American car companies from the 1950s.

The Renown57 Bop kits are available in all three colors from the Renown57 series, Motor City Blue, Motor City Black and the new Motor City Red.

The bop configuration is a compact setup but packs a punch, and the smaller drums are ideal for any setting where space is limited. Features include the Renown Chevron, an aluminum triangu-

lar teardrop painted white with raised beveled chrome edges and embossed chrome Gretsch logo, a rack tom mounted from the bass drum on a Gretsch ball-socket single tom holder and standard Renown maple

specifications for punchy, full tones. The 6 1/2- by 14-inch snare drum is equipped with 20 total lugs and 20 snare strands.

MSRP: \$2 460

Gretsch (gretschdrums.com)