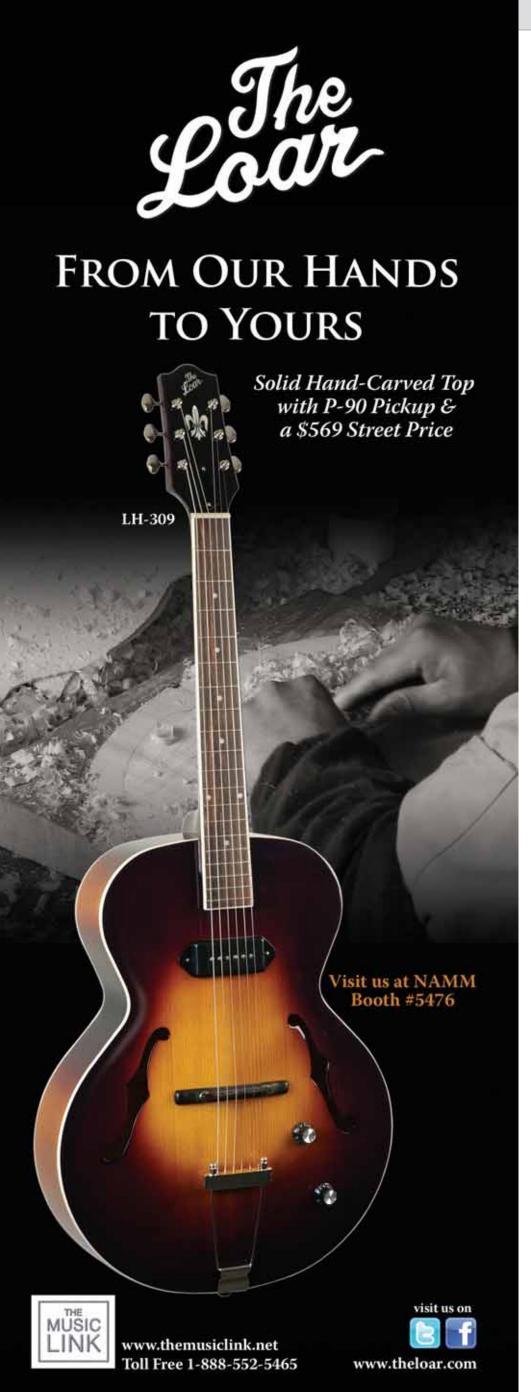

Firth Captures Gavin Harrison's Raw Energy

Vic Firth has released the Gavin Harrison signature stick. It's crafted in hickory and features an elongated Rock shaft with a blended taper and tip, delivering an ideal combination of power and playability. Striking this balance was key to unlocking the raw energy, finesse and musicality for which Harrison is well-known.

"Although large, my new signature sticks are extremely balanced and versatile enough to be played at all dynamics," Harrison said.

The sticks also feature the company's anti-slip Vic Grip coating in blue for an enhanced grip and distinctive look.

MSRP: \$20.50.

₩ Vic Firth (vicfirth.com)





Scan here to find out more about the LP Travis Barker Ridge Rider Cowbell and other new products for 2012 or visit NAMM Booth 5720.



# Numark's DJ Backpack

Numark recently introduced the Controller Soft Case, a heavy-duty backpack-style controller case that provides reliable protection for a DJ's most important gear. The user can carry the case using its adjustable shoulder strap or deploy hidden straps, instantly transforming it into a backpack for increased mobility. The Controller Soft Case is designed for Numark controllers, such as NS6, 4TRAK and N4.

"We wanted to give DJs great protection and portability for their controllers," said Chris Roman, Numark product manager. "The Numark Controller Soft Case accomplishes that, providing thick padding and a bunch of different carrying points — it's made to move."

The Numark Controller Soft Case is made of heavy-duty black canvas on the outside and soft fabric with th