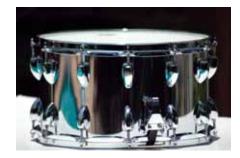

## Remo Clears Up Vintage Emperor

Remo launched a line of clear Vintage Emperor tom drumheads on Friday. Based off the same formula as the original product from the 1960s, the clear Vintage Emperor offers players a drumhead with classic midrange sound for kits with today's pointed bearing edges. Available in 8- to 18-inch sizes, they feature two 7 1/2-mm plies of clear Mylar Ambassador film and the warmest Remo tone to date.

The company also released the X14 coated Ambassador single-ply snare drumhead, which boasts one ply of 14-mm coated Ambassador film and 40-percent more durability and tone control than its thinner predecessors. Available in 13- and 14-inch sizes, it's constructed for players who play harder, and its stiffer feel offers greater attack.