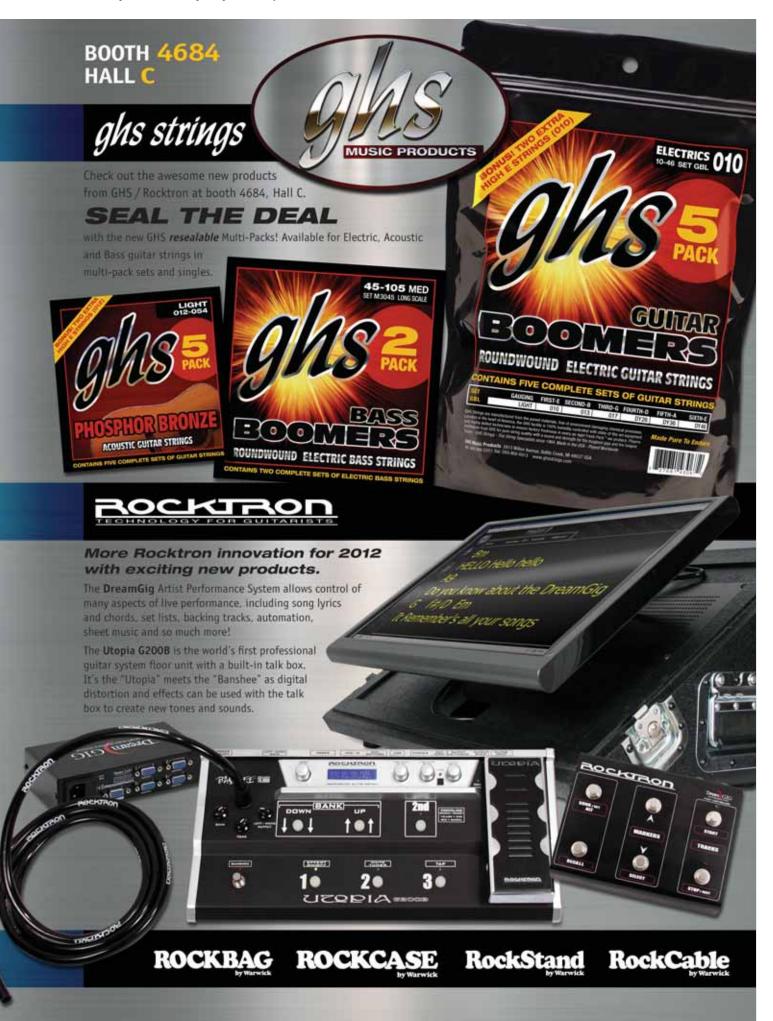

## GHS Booms Resealable 5-Pack

GHS Strings has introduced Boomers Roundwound Electric Guitar Strings in a resealable 5-pack design.

GHS 5-packs are sealed at the factory for freshness in a tamper-proof package. The exclusive package design includes built-in zipper lock, which lets guitarists remove only the packs required at a given time and then reseal the package to maintain freshness. Five sets of GHS of the U.S.-made strings are included in every GHS 5-pack, along with a bonus — two extra High E strings.

GHS (ghsstrings.com)