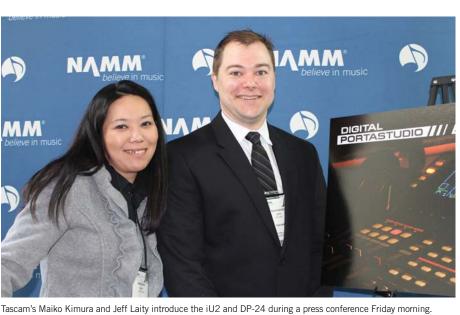

## Teac Partners With Onkyo, Tascam Debuts iU2

Teac announced the formation of a strategic alliance with Onkyo on Friday afternoon.

Through the partnership, the companies will acquire shares of each other's stock. According to a statement from Teac, the companies are exploring ways to share manufacturing facilities, logistics centers, and research and development resources.

That morning, Teac's Tascam brand also unveiled the iU2, an audio interface for the iPad, iPhone and iPod Touch, at a press conference. The unit features a pair of microphone inputs equipped with phantom power that feed an on-board mic pre-amp and A/D converter. Additionally, the inputs accept line-level signals.

Tascam also launched the DP-24 24-track Digital Portastudio. It lets up to eight tracks be recorded at a time, offering users such input processing as compression and limiting while they're recording.