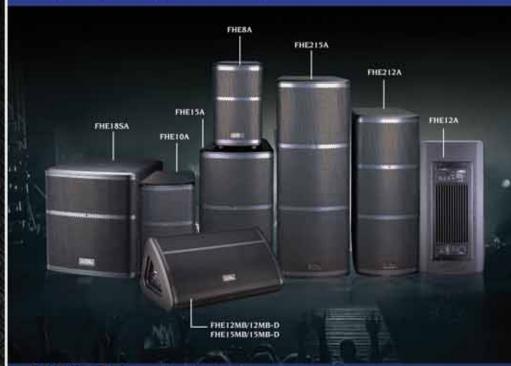

## **FHE SERIES**

FHE active speakers are the optimal selection for fixed installation reinforcement and touring show system. High sensitivity, power and efficiency.

KA SERIES Economical entertainment speaker system