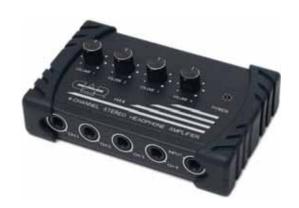

## CAD Audio Offers New Headphone Amp

CAD Audio has expanded its recording product category with the compact new HA4 stereo four-channel headphone amplifier.

The HA4 features four discrete channels with individual volume controls

A frequency response of 20Hz–50kHz and signal-to-noise ratio of 110dBA ensures clarity and transparent reproduction of a

recording or monitoring session along with ultra-quiet performance.

MSRP: \$49.99.

CAD Audio (cadaudio.com)