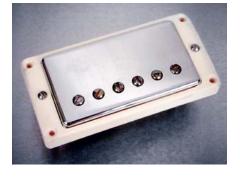

## Duncan Gets Bonamassa Signature Set

The Seymour Duncan Custom Shop has teamed up with blues-rock legend Joe Bonamassa to produce the Joe Bonamassa Signature Pickup Set.

This immaculately crafted and calibrated dual-humbucker set replicates the P.A.F. pickups in Joe's beloved 1959 sunburst Les Paul.

Their dynamic and nuanced voice will appeal to tone connoisseurs of the original humbucker. Wound on a Leesona machine that created humbuckers for Gibson back in the '50s and '60s, the set features an Alnico 2 magnet in the neck pickup and Alnico 3 in the bridge.

Period-correct butyrate bobbins, lightly antiqued nickel covers and retro-style "Bonamassa" P.A.F. stickers heighten the vintage vibe.

Only a limited number of Custom Shop sets will be sold. Each will be signed by Seymour Duncan and Bonamassa.