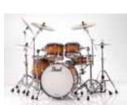

## Gretsch Makes its Renown57 Bop Kits Colorful

Gretsch has added a bop kit configuration to the Renown57 drum sets, a series that was inspired by the American car companies from the 1950s.

The Renown57 Bop kits are available in all three colors from the Renown57 series, Motor City Blue, Motor City Black and the new Motor City Red.

The bop configuration is a compact setup but packs a punch, and the smaller drums are ideal for any setting where space is limited. Features include the Renown Chevron, an aluminum triangu-

lar teardrop painted white with raised beveled chrome edges and embossed chrome Gretsch logo, a rack tom mounted from the bass drum on a Gretsch ball-socket single tom holder and standard Renown maple

specifications for punchy, full tones. The 6 1/2- by 14-inch snare drum is equipped with 20 total lugs and 20 snare strands.

MSRP: \$2 460

Gretsch (gretschdrums.com)