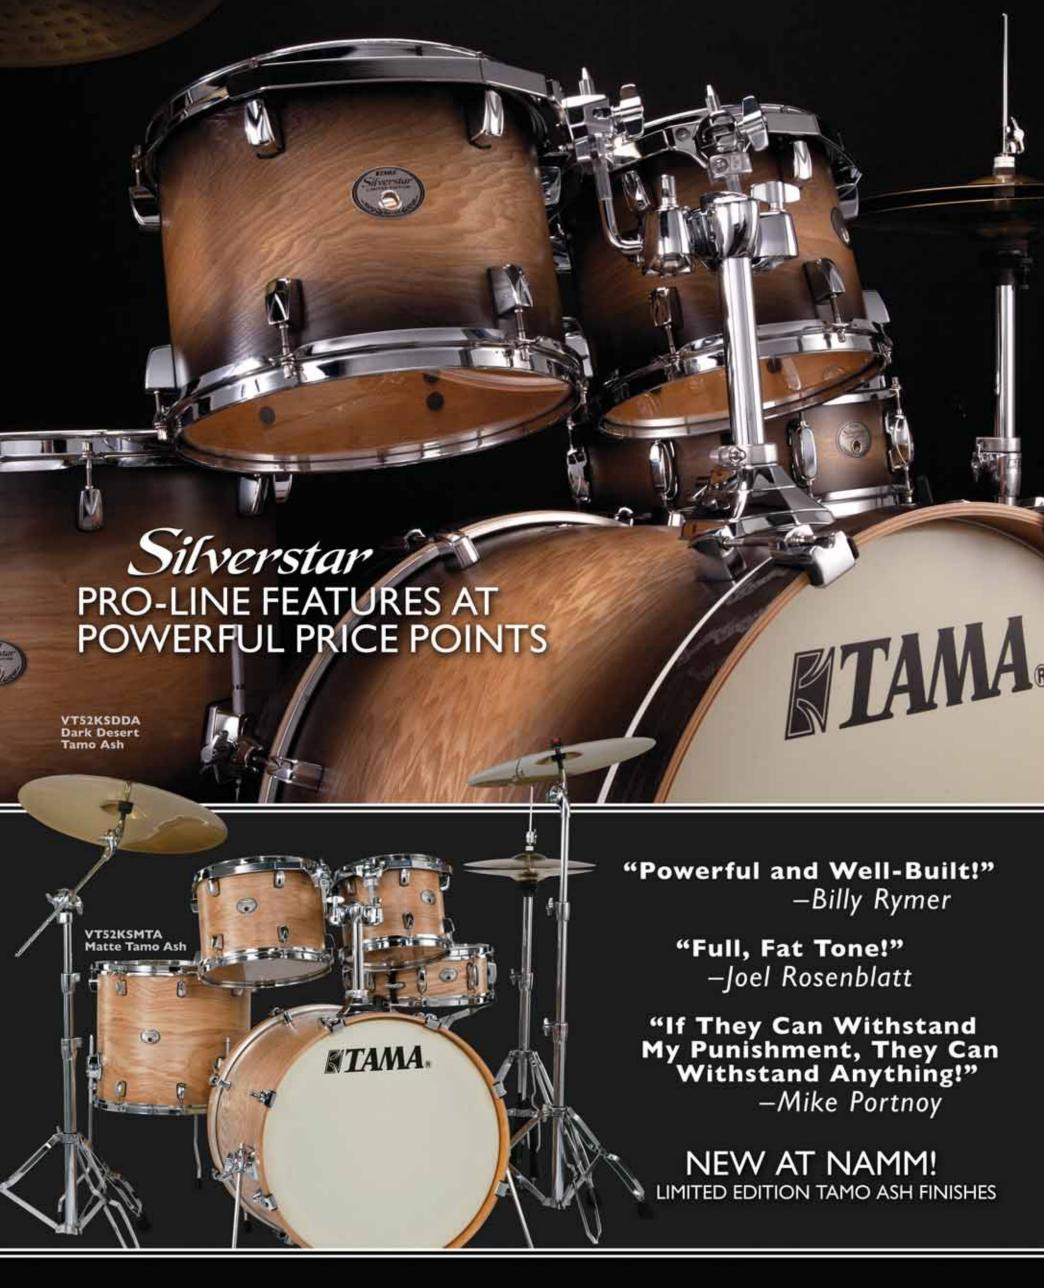

ck PVC jacket for durability, flexibility and low visibility on stage.

While most other speaker cables in their price range are limited to quarter-inch tip-sleeve connectivity, Hosa Pro speaker cables are available with REAN Loudspeaker connectors by Neutrik AG.

The Rean Loudspeaker connectors incorporate silver-plated contacts for superior signal transfer, a glass-reinforced housing for rock-solid reliability, a robust, twist-lock mating system for secure connectivity, and chuck-type strain relief for maximum cable retention. The quarter-inch TS connectors include nickel-plated contacts for efficient signal transfer and rugged durability.

Hosa Pro speaker cables are available in 3-, 5-, 10-, 25-, 50-, and 100-foot lengths. MSRP: \$14.70 – \$167.10.

₩ Hosa Technology (hosatech.com)













# Fender Custom Shop Rolls Out Limited Collection

Fender's Custom Shop has released a series of limited-collection electric guitars.

The 1951 New Old Stock (NOS) Nocaster and the 1951 Relic Nocaster feature a hand-selected ash body with a Nocaster Blonde finish and Twisted Tele pickups. The Relic model also features a special aging treatment. Other features include a onepiece, U-shaped maple neck, maple fingerboard and three-way pickup switch with custom modern Tele wiring.

The 1956 Heavy Relic Stratocaster offers a hand-selected ash body, one-piece maple neck with a 10/56 large V shape, maple fingerboard, custom shop Fat '50s Strat pickups, five-way



pickup switch with custom modern Strat wiring, two tone controls and a master volume knob and nickel hardware.

The 1960 Reli