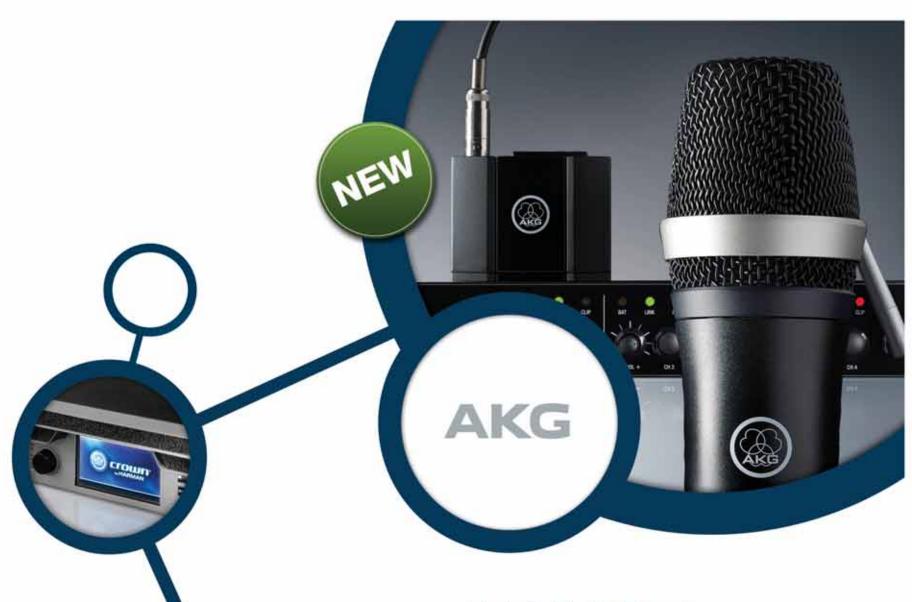

₩ Seymour Duncan (seymourduncan.com)

When you're on stage, delivering your presentation to a captivated audience, there's one thing you've got to trust: your secure sound. Introducing the **AKG DMS70**, the reliable, easy-to-use four-channel encrypted wireless system designed for those who want to enhance their stage presence. With DMS70 there's never a need to focus on complex technical preparation - just sync up and focus on the one thing that matters most — your audience.

As part of the Harman Professional Division, AKG products share the Harman tradition of engineering excellence driven by the continuous pursuit of better, more accurate sound. Harman is making it easier to choose the best equipment for your system so that you can connect to your audience. For the whole story, visit the Harman web sites.

akg.com Booth #7800 (Arena)

www.harmanpro.com

WHERE SOUND MATTERS

UBL

Soundcraft

STUDER