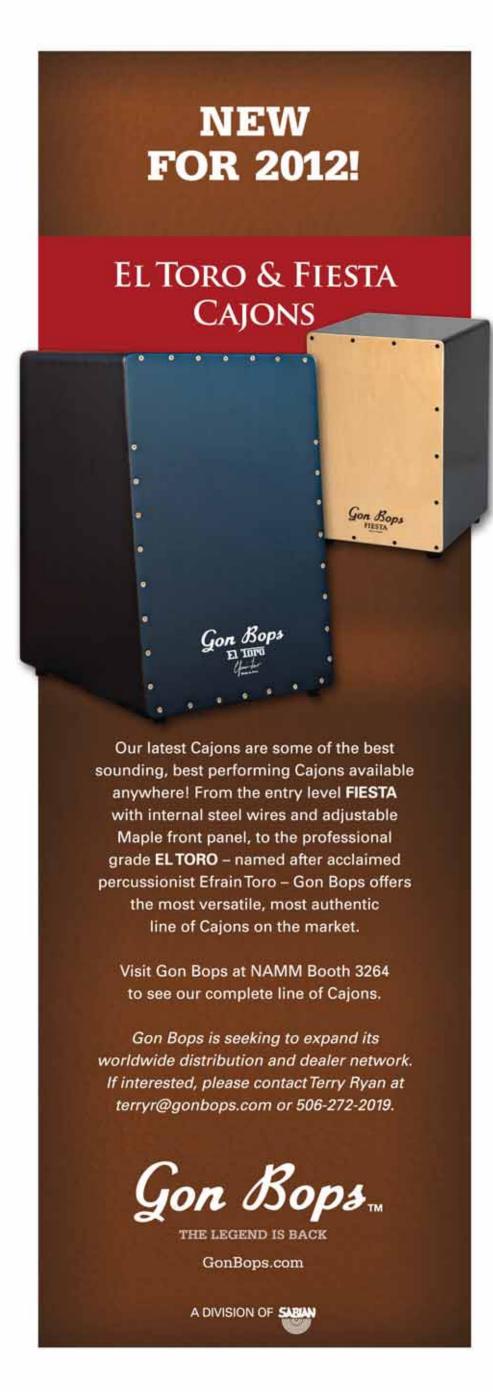

Other highlights included the introduction of Gon Bops' El Toro and flamenco-style Fiesta cajons. Handmade from mohena wood, the El Toro boasts dovetail joints and a slanted surface for more pronounced top end and smoother low end. The Fiesta cajon offers a maple frontboard and unique snare system.