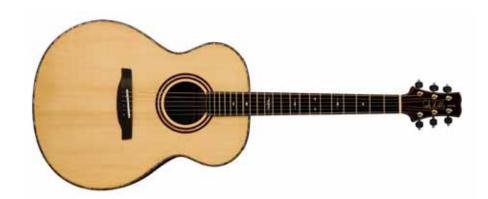

## Recording King Captures Greenwich Village Spirit

Recording King has launched the Greenwich Village, capturing the spirit of one of the most famous 'lost" guitars in history. It delivers a vintage vibe and tone with its extradeep body, 13-fret neck joint and classic Recording King headstock.

The guitar honors Golden Age film troubadours, such as Nick Lucas and historic folk singers from the 1960s. The 4.5-inch-deep body gives it extra projection, and the bridge placement offers consistent resonance across all registers. The 25.4-inch dreadnought scale length gives it added punch and

The Greenwich Village comes with a choice of a solid Sitka spruce top with solid mahogany back and sides (RNJ-26) or a solid Sitka top

with rosewood back and sides (RNJ-17). The 1.75inch bone nut is comfortable for fingerpicking or strumming, and both Greenwich Village models feature a traditional firestripe pickguard, as well as bell flower and diamond fretboard inlay designs.

> The Greenwich Village starts at a MAP of \$549.99 for the model with a solid Sitka top.

Recording King (recordingking.com)

Takamine clinician Lance Allen performs for music retailers at The Ranch Restaurant and Saloon.