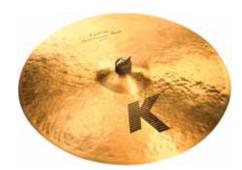

## Zildjian Adds Rides to K Constantinople

Zildjian has introduced two new ride cymbals to its line of K Constantinoples. The cymbals are the 22-inch Renaissance and 20-inch Bounce.

Developed in conjunction with jazz drummer Adam Nussbaum, the 22-inch K Constantinople Renaissance is a versatile instrument that works well in small- to medium-sized musical settings. This cymbal features smoother lathing on both sides and a bell that is unlathed underneath, adding stick definition to the instrument.

The 20-inch K Constantinople Bounce is a smaller version of the 22-inch model launched two years ago. The 20-inch Bounce features traditional K Constantinople hammering and eight unique cluster hammer marks on top that add "dirt" to the sound. The new model has more pronounced lathing and tonal grooves.

🟋 Zildjian (zildjian.com)

ATM610a Hypercardioid Dynamic Vocal Microphone ATM510 Cardioid Dynamic Vocal Microphone

Wireless Systems

audio-technica

audio-technica

audio-technica

System 8\*

System 9\*