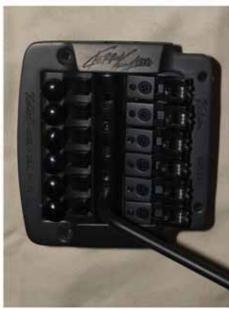

- 1) Sabian founder Robert Zildjian (left) and President and CEO Andy Zildjian celebrate the cymbal company's 30th anniversary Friday night. UpBeat caught up with them Thursday. See page 12.
- 2) D'Addario kicks off its Music Starts Here marketing campaign at The NAMM Show. On hand for the unveiling Thursday were (from left) Jack Sonni, vice president of marketing; Rick Drumm, president; and David Via, vice president of sales.
- 3) Alto saxophonists Mindi Abair and Dave Koz perform at Audio-Technica's 50th anniversary concert Thursday night. The event was held at Disneyland's California Adventure, Stage 17. See page 8.
- 4) Samson brought out the big guns Friday. From left: Heaven & Hell drummer Vinny Appice, Pantera bassist Rex Brown, Queensryche bassist Eddie Jackson and Mr. Big bassist Billy Sheehan sign autographs and talk shop with fans.
- 5) Andy Papiccio stands guard over the precious metals that are the Floyd Rose Tremolo line on the show floor Friday. See page 56.