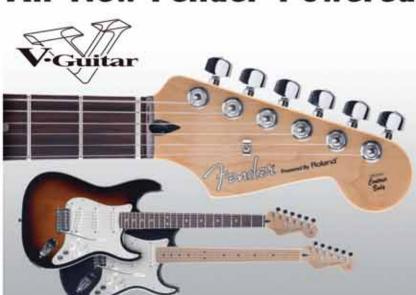

## All-New Fender® Powered by Roland Stratocaster® Guitars

### G-5 VG Stratocaster

Authentic Fender Stratocaster with Roland V-Guitar modeling onboard

37 different modeled tones at the turn of a knob, including Fender Stratocaster, Telecaster®, humbucker, and acoustic, plus 12-string and instant alternate tunings

### GC-1 GK-Ready Stratocaster

Authentic Fender Stratocaster with integrated Roland GK Pickup

Standard guitar output, plus 13-pin output for connecting directly to Roland GK devices, including the GR-55 Guitar Synthesizer and VG-99 V-Guitar System