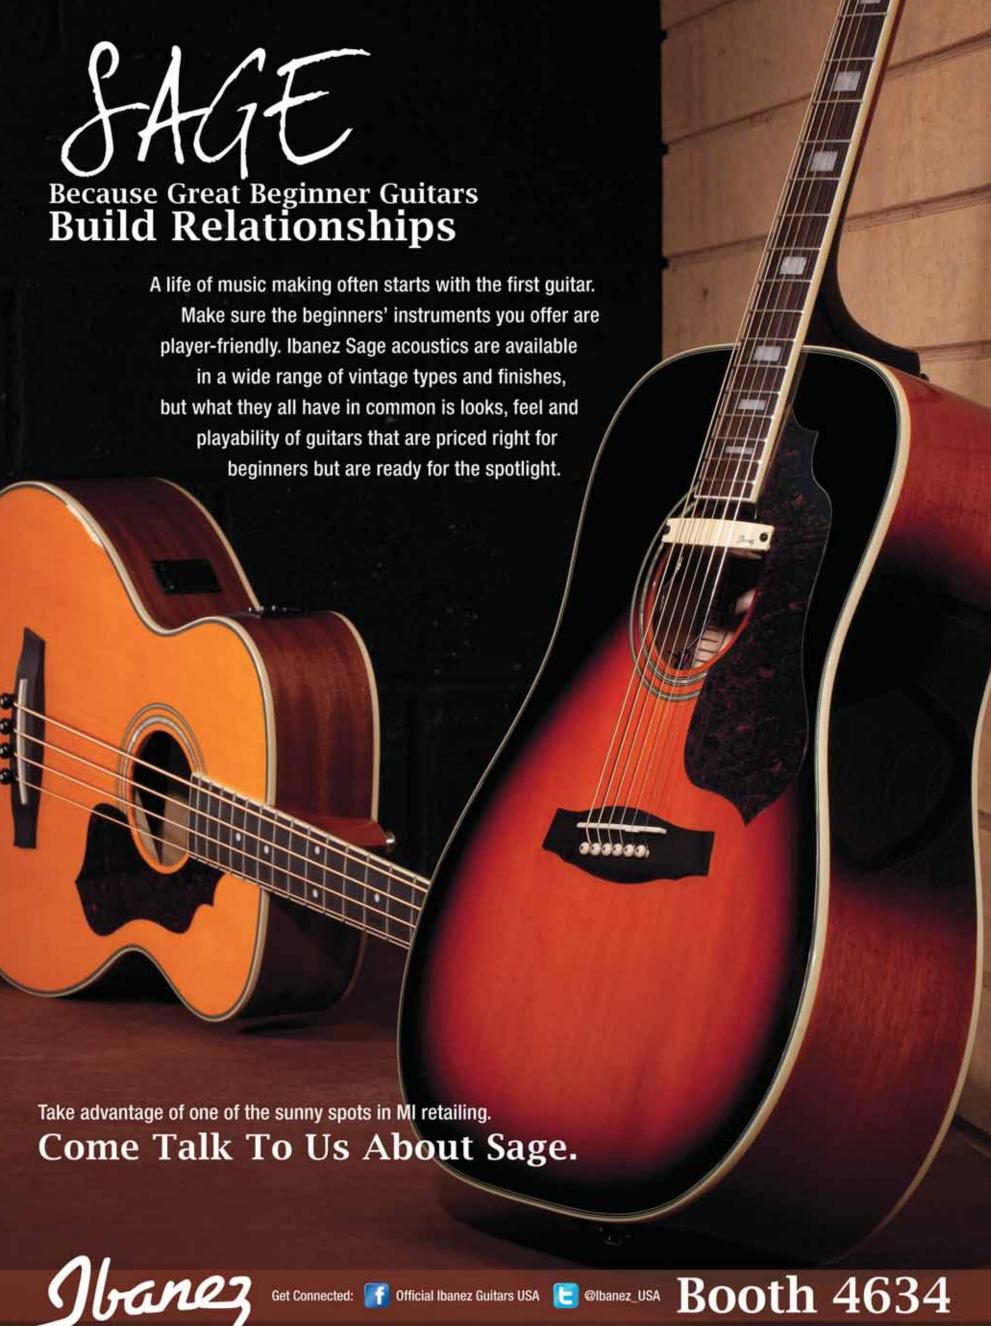

## Recording King Captures Greenwich Village Spirit

Recording King has launched the Greenwich Village, capturing the spirit of one of the most famous 'lost" guitars in history. It delivers a vintage vibe and tone with its extradeep body, 13-fret neck joint and classic Recording King headstock.

The guitar honors Golden Age film troubadours, such as Nick Lucas and historic folk singers from the 1960s. The 4.5-inch-deep body gives it extra projection, and the bridge placement offers consistent resonance across all registers. The 25.4-inch dreadnought scale length gives it added punch and

The Greenwich Village comes with a choice of a solid Sitka spruce top with solid mahogany back and sides (RNJ-26) or a solid Sitka top

with rosewood back and sides (RNJ-17). The 1.75inch bone nut is comfortable for fingerpicking or strumming, and both Greenwich Village models feature a traditional firestripe pickguard, as well as bell flower and diamond fretboard inlay designs.

> The Greenwich Village starts at a MAP of \$549.99 for the model with a solid Sitka top.

Recording King (recordingking.com)

Takamine clinician Lance Allen performs for music retailers at The Ranch Restaurant and Saloon.