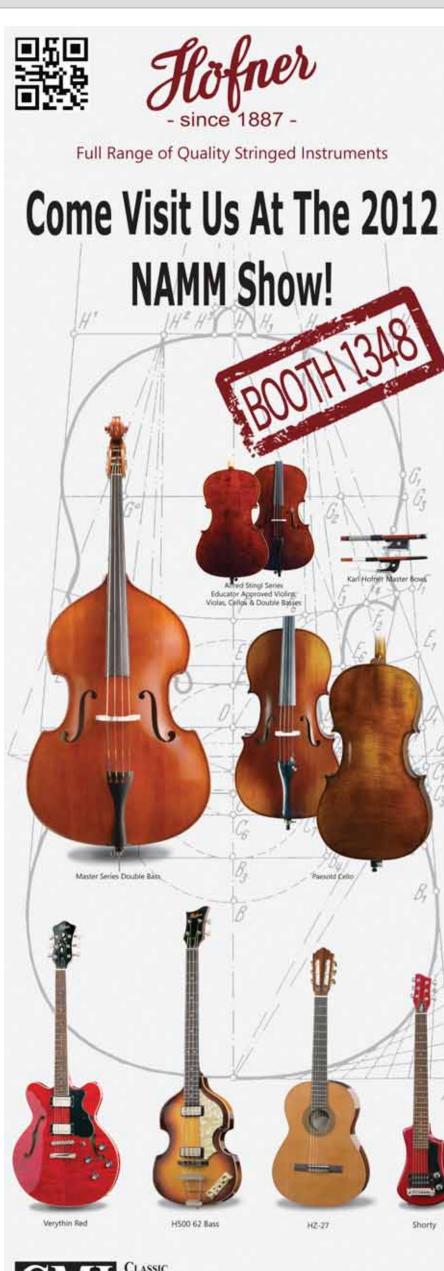

ever leaving Sabian's website. They can also view videos on product pages, create custom cymbal setups using Sabian Set-Up Builder and find a cymbal sound with the Band & Orchestral Sound Calculator.

Purchases made through the Sabian online store are transferred to a Sabian dealer, who is responsible for fulfilling the order and shipping the product.

The newly designed Sabian.com launched in October 2011.

Sabian (sabian.com)



# Solid Stands

ProRockGear is showcasing its cases, gig bags, stands and accessories. The company's line of high-quality roadworthy cases (ABS, wood and foam), professional rugged gig bags, and stands for guitar, percussion, stage, sound reinforcement and orchestral instruments have been designed with the working musician in mind.

ProRockGear (apintl.com)









# Akai MAX49 Enters New Level of Control

Akai Professional has introduced MAX49, a USB/MIDI/CV controller for use with virtually any MIDI or Control Voltage hardware and MIDI software.

With an intuitive layout and the included AkaiConnect automatic-mapping software, MAX49 offers a fully immersive experience with virtually all VSTTM plug-ins and music software. From its 49 semi-weighted keys and 12 real MPC pads, to its LED touch faders and vintage CV and Gate outputs, MAX49 combines cutting-edge Akai Protechnology with classic capabilities.

🐺 Akai Professional (akaipro.com)

# Jammin Pro Releases iRocker

Jammin Pro has added to its line of electronic drums with the iRocker, an ideal choice for those needing quiet practice, tracking quickly into software, or jamming along with your