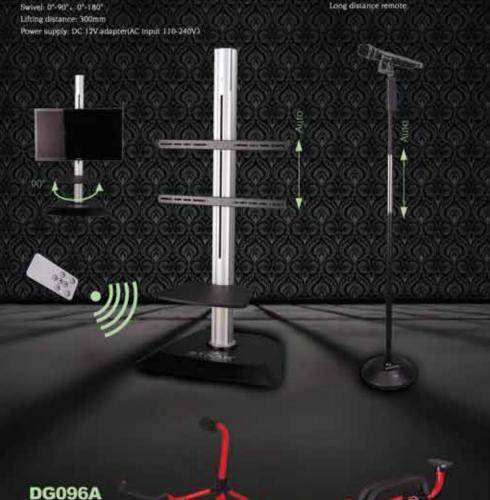

## DTRA5501 TV MOUNT

Features: accurate ball screw shaft to achieve low noise and high efficiency lifting; large torque small volume and swivel motor with deceleration function; protection mechanise to prevent from motor over-load;

TV-size: 26"-55" Max load: 50KG VESA 100"100---400"400 Swivel: 0"-90", 0"-180"

**GUITAR STAND** 

## **DDR100**

MICROPHONE STAND
Compact size, Low power consumption,