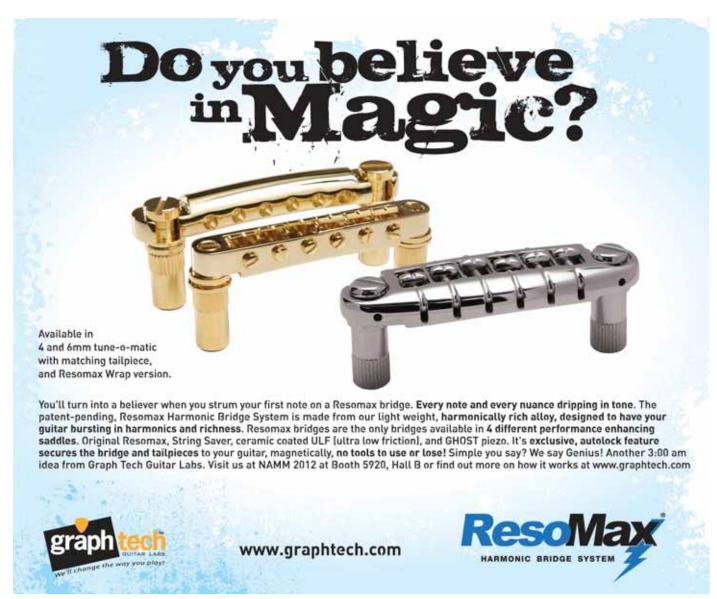

## Graph Tech Debuts New Small Goods

Graph Tech's Dave Dunwoodie discusses Chop PrePlay.

Graph Tech Guitar Labs rolled out an array of new products during a press conference on Friday morning, including Chop PrePlay hand conditioner.

Musicians can use the conditioner before they play guitar to neutralize acidic hands and protect the strings.

"It's almost like an instrument conditioner," said Graph Tech President Dave Dunwoodie. "It absorbs quickly and pH balances your hands. It leaves a nice feeling, and it smells nice, too."

Also introduced was Tusq Harmonically Rich Picks. The picks are thin yet durable and provide an ultra-responsive feel. The picks are available in three colors: black, white and vintage

Graph Tech Guitar Labs (graphtech.com)