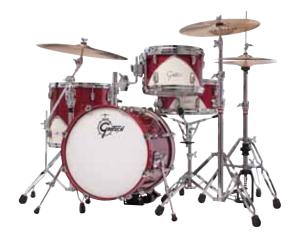

## Gretsch Makes its Renown57 Bop Kits Colorful

Gretsch has added a bop kit configuration to the Renown57 drum sets, a series that was inspired by the American car companies from the 1950s.

The Renown57 Bop kits are available in all three colors from the Renown57 series, Motor City Blue, Motor City Black and the new Motor City Red.

The bop configuration is a compact setup but packs a punch, and the smaller drums are ideal for any setting where space is limited. Features include the Renown Chevron, an aluminum triangu-

lar teardrop painted white with raised beveled chrome edges and embossed chrome Gretsch logo, a rack tom mounted from the bass drum on a Gretsch ball-socket single tom holder and standard Renown maple

specifications for punchy, full tones. The 6 1/2- by 14-inch snare drum is equipped with 20 total lugs and 20 snare strands.

MSRP: \$2 460

Gretsch (gretschdrums.com)