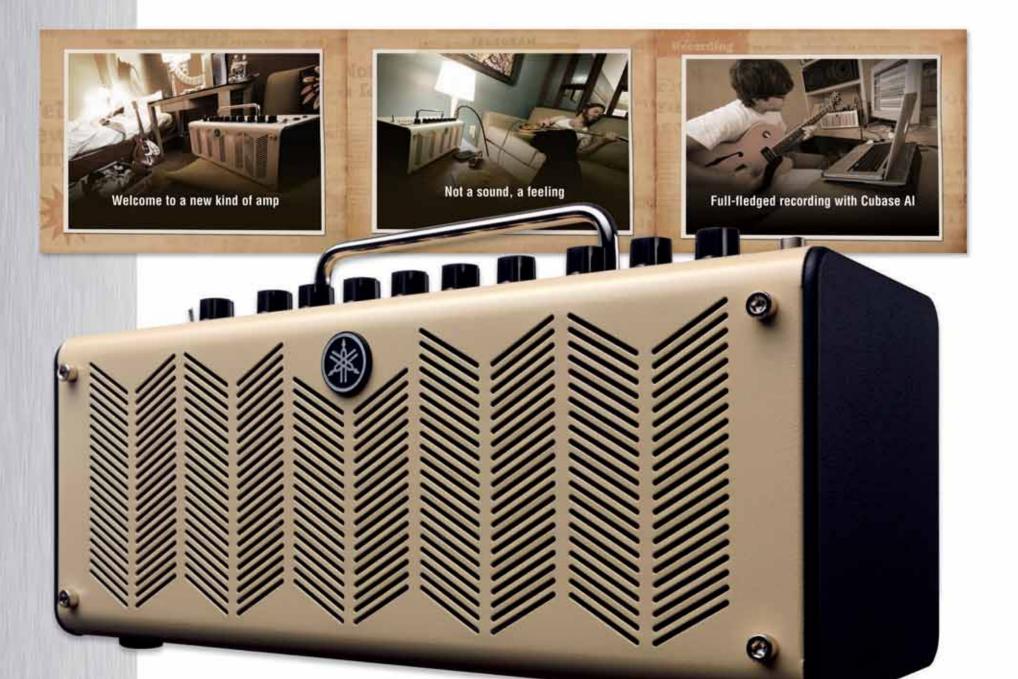

# THR

- VIncredible Tone
- Voutstanding Effects
- ✓ Unbelievable Stereo Sound
- ▼ Remarkable Recording Interface
- **VUSB Audio Connection Port**
- **V**Ultra-Compact Size

The THR is the world's first hi-fi stereo unit to offer both realistic guitar effects & classic amp modeling with the ability to function as an exceptional guitar recording interface. All of this and more offered in a modern-retro, aesthetically pleasing and lightweight package that fits perfectly in an office, bedroom or living room. This is not your typical practice amplifier. This amp is designed for the times that you are not on stage... and go where ever you go. http://4wrd.it/thrnamm

**AHAMAY** 

LOOK. FEEL. SOUND.

NEW.