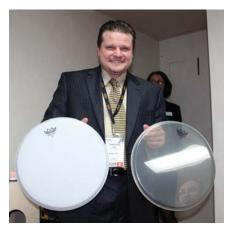

## Remo Clears Up Vintage Emperor

Remo launched a line of clear Vintage Emperor tom drumheads on Friday. Based off the same formula as the original product from the 1960s, the clear Vintage Emperor offers players a drumhead with classic midrange sound for kits with today's pointed bearing edges. Available in 8- to 18-inch sizes, they feature two 7 1/2-mm plies of clear Mylar Ambassador film and the warmest Remo tone to date.

The company also released the X14 coated Ambassador single-ply snare drumhead, which boasts one ply of 14-mm coated Ambassador film and 40-percent more durability and tone control than its thinner predecessors. Available in 13- and 14-inch sizes, it's constructed for players who play harder, and its stiffer feel offers greater attack.

"Now you have a drumhead with built-in moon gel," said Remo Vice President of Sales and Marketing Bob Yerby.

Remo (remo.com)

Universal Audio founder Bill Putnam Jr. introduces Apollo at the company's booth Thursday.