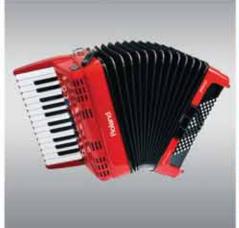

## BOSS® & CAKEWALK-BOOTH #7400

HD-3 | V-Drums® Lite

FR-1x | V-Accordion®

TU-10 | Clip-On Tuner

GT-100 | Amp Effects Processor

## All-New Fender® Powered by Roland Stratocaster® Guitars

### G-5 VG Stratocaster

Authentic Fender Stratocaster with Roland V-Guitar modeling onboard

37 different modeled tones at the turn of a knob, including Fender Stratocaster, Telecaster®, humbucker, and acoustic, plus 12-string and instant alternate tunings

### GC-1 GK-Ready Stratocaster

Authentic Fender Stratocaster with integrated Roland GK Pickup

Standard guitar output, plus 13-pin output for connecting directly to Roland GK devices, including the GR-55 Guitar Synthesizer and VG-99 V-Guitar System