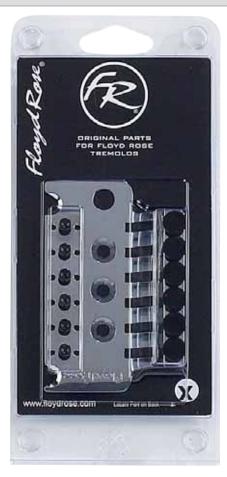

## Uncover the Floyd Rose Discovery

Floyd Rose recently unveiled its new Floyd Rose Discovery, which features a 25 1/2-inch scale, bolt-on maple neck and fast rosewood fingerboard with high-output pickups that deliver intense tonal qualities and a linden/basswood body with a quilted maple top on selected models. All

Discoveries come with a Floyd Rose Special series tremolo system.

The Discovery Series V comes equipped with two super-hot high-output humbuckers and a Floyd Rose Special Series tremolo. It is available in white and black.

Floyd Rose (floydrose.com)