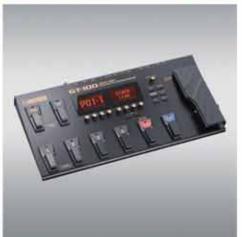

## BOSS® & CAKEWALK-BOOTH #7400

HD-3 | V-Drums® Lite

FR-1x | V-Accordion®

TU-10 | Clip-On Tuner

GT-100 | Amp Effects Processor