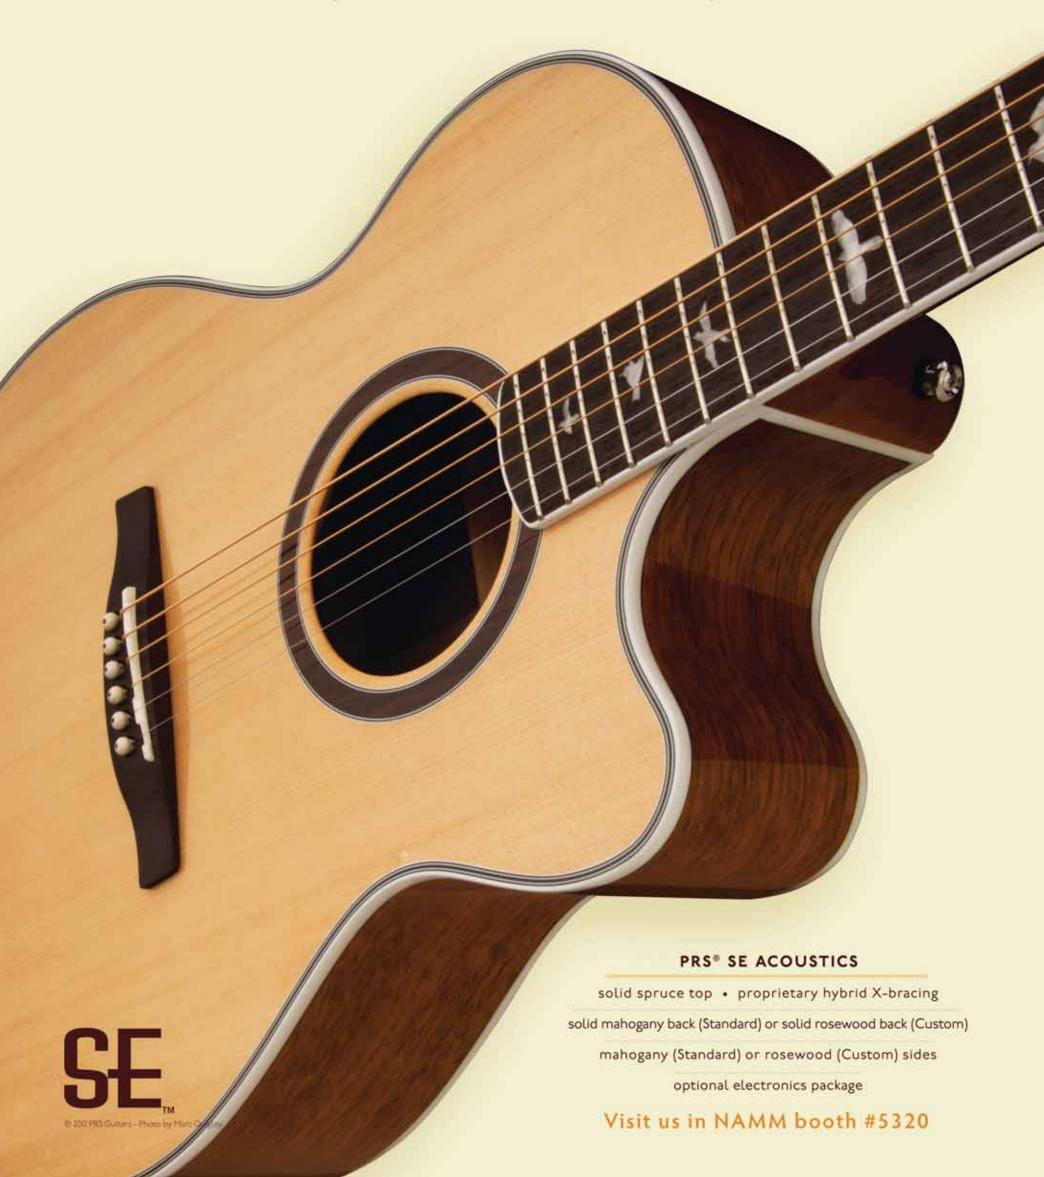

# PRS Updates SE Custom

PRS has updated its SE Custom for 2012 with a new body carve and pickup control configuration. Previously, the SE Custom had a flat style body, but for this year, it received a beveled top carve reminiscent of PRS Guitars' original Custom 24 model.

The SE's pickup control layout for 2012 is one volume and one push/pull tone control paired with a three-way blade switch. The addition of a coil tap on the tone control gives increased versatility, letting guitarists split the SE HFS and SE Vintage Bass pickups into singlecoils for the first time. The move from three-way toggle to blade switch provides more control and consistency with PRS's Maryland-made line.

The updated SE body shape also comes standard on the 2012 SE Paul Allender, SE Nick Catanese and SE Orianthi models, with the SE Orianthi switching from a three-way toggle to a three-way blade switch.

PRS (prsguitars.com)