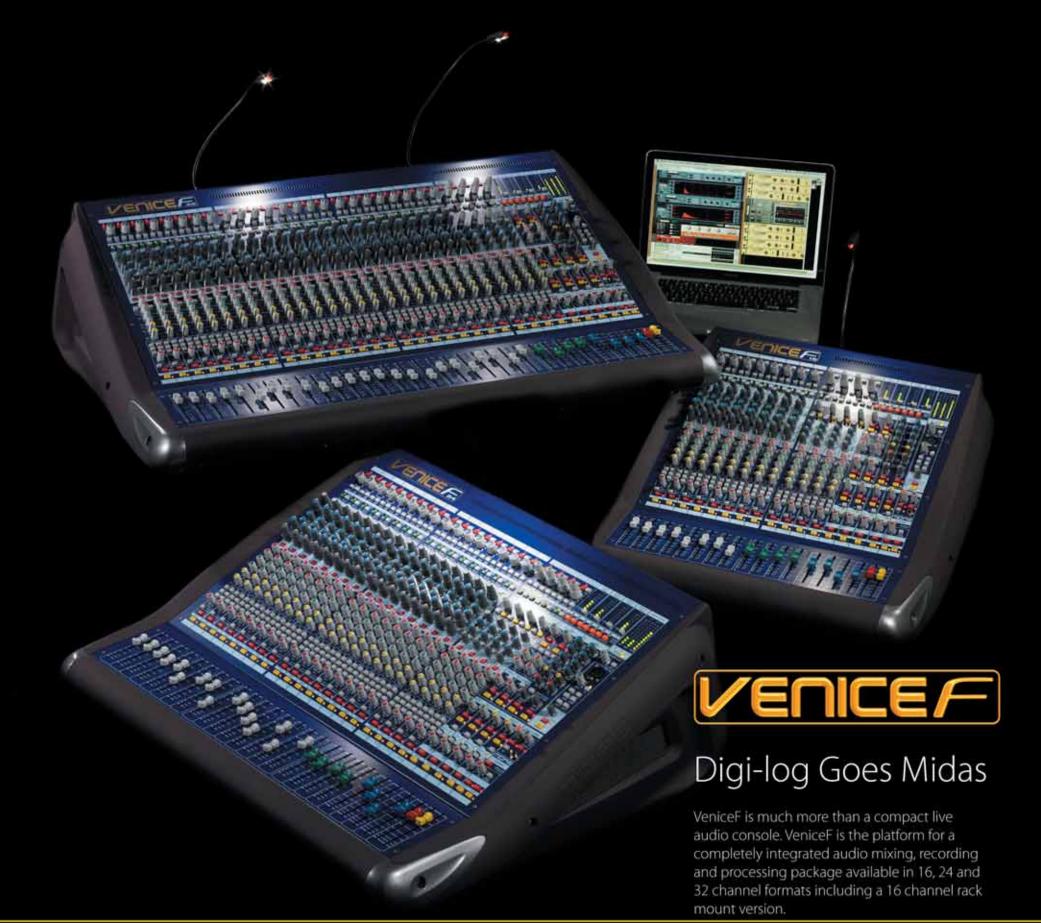

al importance to the sound, even for each note individually — an important creative tool. In addition, the new Time Handles let users shape the time course within notes, which, for example, makes even more detailed editing of vocal phrasing possible.

New scale functions permit the editing of Arabic, Indian, contemporary and microtonal music with Melodyne. Countless scales, temperaments and tunings can be loaded, edited in detail or created from scratch. The highlight is the Scale Detective, which is capable of analyzing any piece of music or sample so that even users with no detailed knowledge can transfer the scale and tuning of one recording to another.

Melodyne is designed to be of use to as many producers as possible, regardless of which DAW they work with.

Celemony (celemony.com)







- Industry acclaimed 4 band swept MIDAS EQ with fully parametric hi-mid and lo-mid filters
- Individual phantom power for each mic input (including stereo channels)
- Highly efficient integral auto-ranging switch mode power supply
- Rugged, roadworthy, tour proven construction with 3 year warranty



- Up to 32 input / 32 output 24-Bit FireWire digital audio interface – flexible routing options include direct outputs and buses
- Analogue or FireWire input select switch for all mic channels allowing "virtual sound check" and record mix down
- Discrete stereo master bus with individual routing to FireWire plus discrete mono master bus
- 6 auxes with individual bus pre/post fade switching and routing to FireWire
- 4 audio subgroups with fader flip to auxes and routing to FireWire



- A