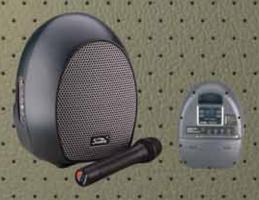

## What's New for 2012 NAMM

PORTABLE P.A. SYSTEM. WIO8-80T

- DVD, CD .MP3, WMA compatible, automatic play
- \* JSB & SD Inputs ports, FM/AM turner
- 0 (secto LET) charelant
- Widely annly for outdoor tour school, confinence, salue and small show

PORTABLE P.A. SYSTEM WH06-5U

- Adopts pleats injection moretaing with IP material engineering plastic light empty, special handle bars, a convenient for tranuiting, professional and poculiar external design; it's a small size sound relinforcement system of high accuracy and high stability
- the product is mainly applicable for market, school, must lunction ball, touring performance and small-size conference