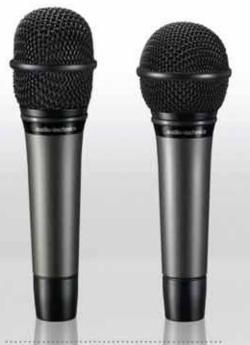

VHF Wireless Systems

Frequency-agile VHF Wireless Systems

> System 10 Digital\* Digital 24-bit/48 kHz

LISTENFORMORE.

Audio-Technica showcases wireless introductions at NAMM 2012. Two sophisticated entry-level models, System 8 and System 9, deliver rock-solid wireless performance along with easy setup and clear, natural sound quality. With the new all-digital System 10, Audio-Technica introduces high-fidelity all-digital wireless for the performing musician. Microphone intros range from the new AT2005USB with both USB and XLR outputs, to two new rugged vocal dynamic mics, the ATM510 cardioid and the ATM610a hypercardioid – both designed for detailed, extended-range reproduction and minimal handling noise. Wherever your passion for music takes you, listen for more. audio-technica.com