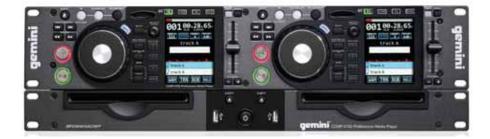

## Gemini Transforms Mobile DJ Rack

Gemini recently debuted its CDMP-2700 compact rackmount media player.

With an easy-to-use 19-inch rack-mount 2U controller and 1U CD loading unit, the versatile CDMP-2700 supports playback from CDs, SD cards and USB memory devices. It also features two full-color touchscreens with contrast adjustment, as well as extremely comprehensive waveform displays.

effect values using the same controls found on smartphones and tablets.

The CDMP-2700's touch-sensitive jog wheels let users search, pitch-bend and scratch. Programmable hot cues, loop sections and DSP-powered effects provide control of creative song manipulation.

of Gemini.

Sabbill

MOUTHPIECES FOR ALL CLARINETS AND SAXOPHONES

www.jjbabbitt.com

"It's easy to access thousands of songs from portable memory devices, so you don't need to take a computer to your gig. And with groundbreaking touchscreens, compact size and comprehensive features, the CDMP-2700 brings a new level of performance to the DL rack."