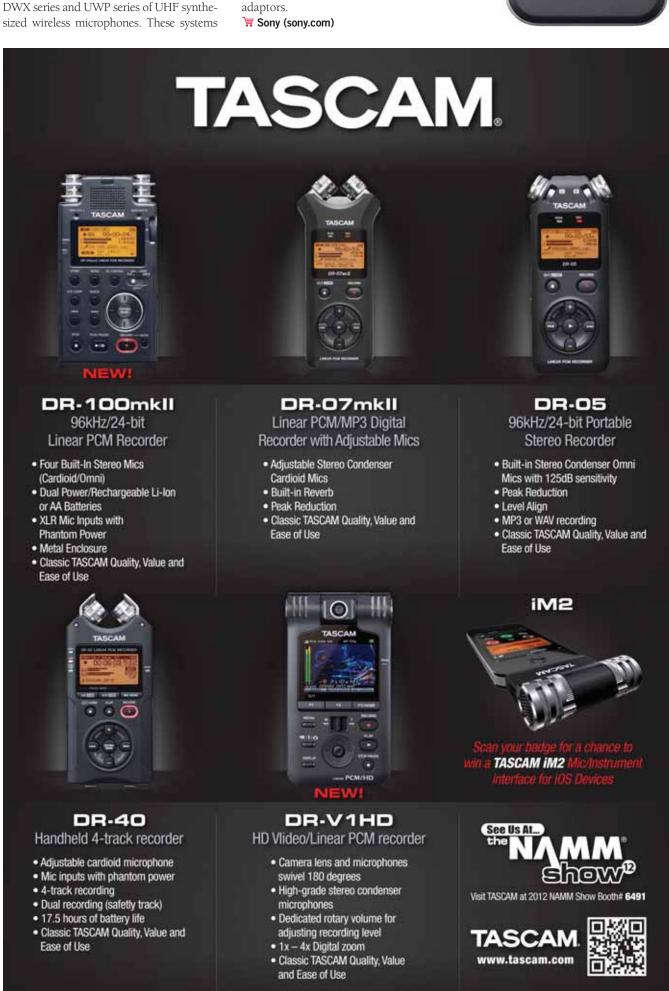

## Tascam Introduces US-125M USB Audio Interface

Tascam has launched the US-125M, a USB audio interface with mixer functionality. It combines a mic, instrument and line source with a computer audio signal and feeds the mix to a user's computer via USB.

The US-125M provides up to 16 bit/48 KHz audio resolution and is ideal for broadcasting over the Internet. It features four inputs with dedicated level controls: a microphone input with switchable limiter and signal/overload indicator, a guitar input (standard phone jack), a stereo line input (RCA) and a stereo audio input from

computer via USB.

This USB-powered device is housed in a solid aluminum case and can also be used as a simple stand-alone mixer.

US-125M is an affordable, easy-to-use audio interface that is great for all levels of musicians and because of the loop mix feature. The unit's ideal for online streaming, online collaboration, sound-on-sound recording with online video and audio, video production, musical instruments training and home recording.

Tascam (tascam.com)