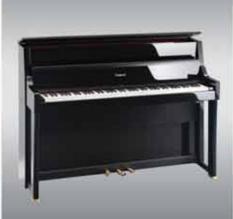

### HP-507 SuperNATURAL® Piano

Elegant, upright-style piano with Ivory Feel keyboard and newly developed Acoustic Projection 3D sound system