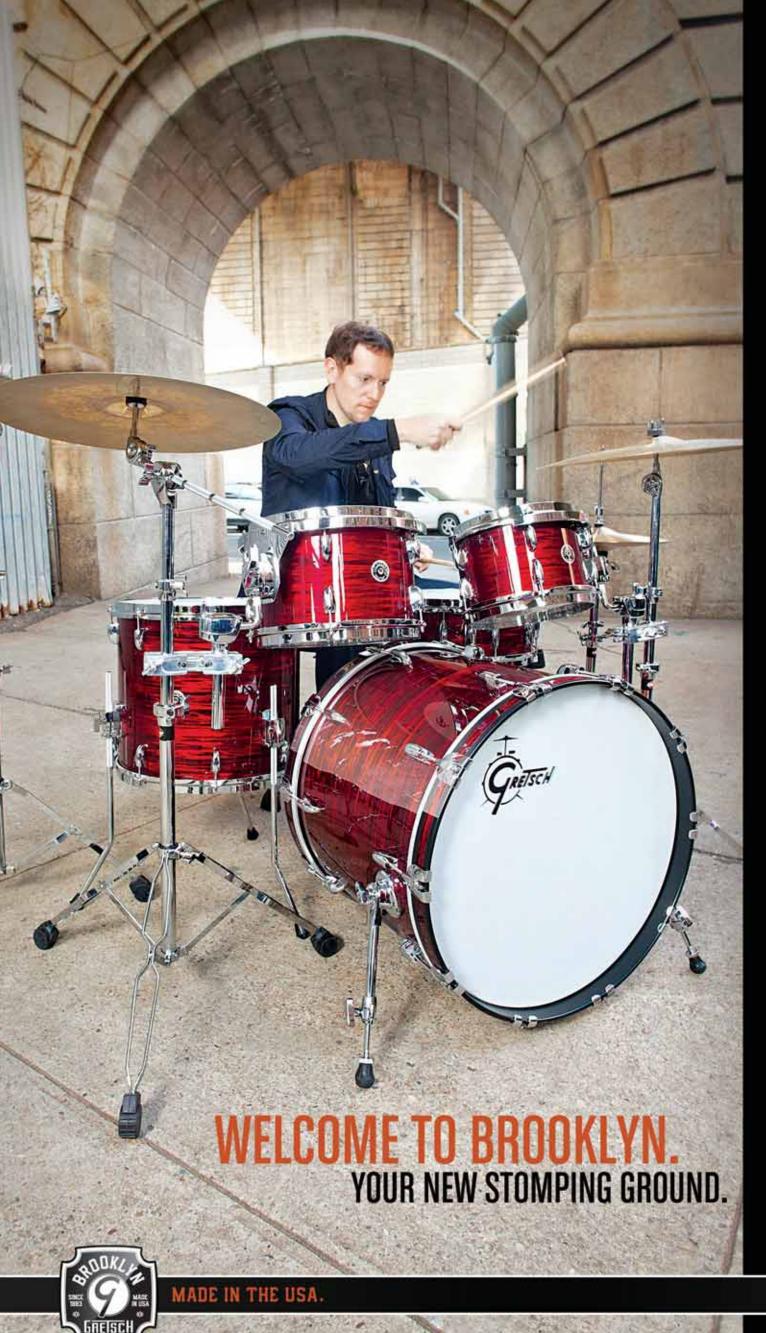

## Gretsch Makes its Renown57 Bop Kits Colorful

Gretsch has added a bop kit configuration to the Renown57 drum sets, a series that was inspired by the American car companies from the 1950s.

The Renown57 Bop kits are available in all three colors from the Renown57 series, Motor City Blue, Motor City Black and the new Motor City Red.

The bop configuration is a compact setup but packs a punch, and the smaller drums are ideal for any setting where space is limited. Features include the Renown Chevron, an aluminum triangu-

lar teardrop painted white with raised beveled chrome edges and embossed chrome Gretsch logo, a rack tom mounted from the bass drum on a Gretsch ball-socket single tom holder and standard Renown maple

specifications for punchy, full tones. The 6 1/2- by 14-inch snare drum is equipped with 20 total lugs and 20 snare strands.

MSRP: \$2 460

Gretsch (gretschdrums.com)