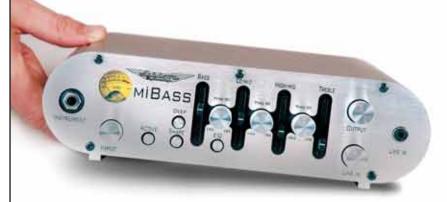

UK. Vestax Corporation manufacturers the finest and most innovative DJ gear on the planet.



New offerings from Nord include Nord Drum, a unique and full featured drum synthesizer module as well as the Nord Piano 2 and Nord Organ C2D. Nord continues to lead the pack when it comes to task specific instruments.



Turbosound announces the introduction of the MiO 10" 2 way active loudspeaker to it's popular line of Milan series portable loudspeakers.
Turbosound is also proud to announce the return of the TMS Series to it's lineup.
TMS is a modular 3 way portable loudspeaker system.



Xone will be debuting

several new world class

product entries in the

professional DJ arena

mixer and K2 compact

including the DB2

controller module.



# MIBASS

LIGHT. POWERFUL. PRACTICAL. 220W, 550W.



# POWER IN THE PALM OF YOUR HAND

MIBASS IS ALL ABOUT UNCOMPROMISED POWER AND FEATURES IN A COMPACT, LIGHTWEIGHT PACKAGE, USING 220W AND 550W POWER STAGES, THE MIBASS HEADS ARE BIG ENOUGH TO FILL A SERIOUS VENUE, YET SMALL ENOUGH TO FIT IN THE POCKET OF THE AVERAGE GIG BAG.







NAMM Booth 4342





# Alfred Launches Pro Audio Series With Book, DVD

Alfred has launched its new Boot Camp pro audio series with two new titles: Audio Recording Boot Camp and Audio Mixing Boot Camp. Audio Recording Boot Camp is carefully designed with hands-on recording exercises that reveal the different facets of recording.

Audio Mixing Boot Camp teaches such udio mixing techniques as instrument and vocal balance, panning, compression and EQ. Each edition features a companion DVD.

MSRP: \$29.99. Alfred (