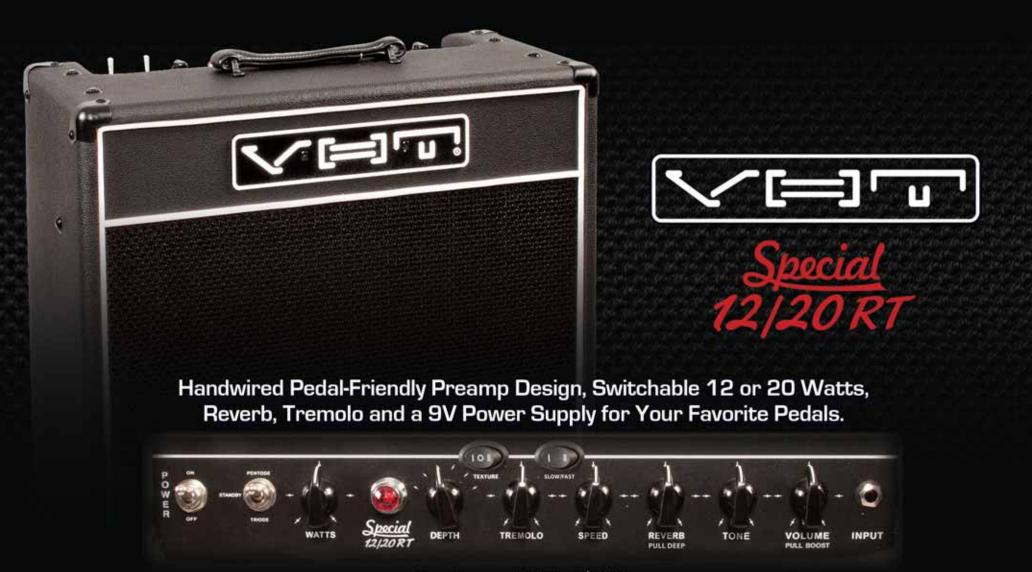

" "Lovesong Of The Buzzard," "Naked As We Came," "The Sea And The Rhythm" and "Upward Over The Mountain."

MSRP: \$19.99

₩ Hal Leonard (halleonard.com)

## Retro Classic Offers Vintage Sound

Fargen Amplification has expanded its boutique tube amplifier line with the Retro Classic, a single-channel, 25-watt amp that captures three classic amp tones.

"This is a completely new and original KT66 Benjamin Fargen amplifier design, not based on any other model in the history of our company," said Ben Fargen, founder and CEO of Fargen amplifiers.

Using the amplifier's Decade Switch, players can switch between distinct tones. Decade positions include a tweed Bassmanstyle '59 tone, a '65 sound reminiscent of



a JTM 4 and 12000 series Superbass '68 setting.

Fargen Amplifiers (fargenamps.com)



Starting at a MAP of \$649

Visit us at NAMM • Booth #5476





## THE GOOD OLD DAYS ARE BACK







Visit us on Hall C # 4576



## Gemini Transforms Mobile DJ Rack

Gemini recently debuted its CDMP-2700 compact rackmount media player.

With an easy-to-use 19-inch rack-mount 2U controller and 1U CD loading unit, the versatile CDMP-2700 supports playback from CDs, SD cards and USB memory devices. It also features two full-color touchscreens with contrast adjustment, as well as extremely comprehensive waveform displays.



effect values using the same controls found on smartphones and tablets.

The CDMP-2700's touch-sensitive jog wheels let users search, pitch-bend and scratch. Programmable hot cues, loop sections and DSP-powered effects provide control of creative song manipulation.

of