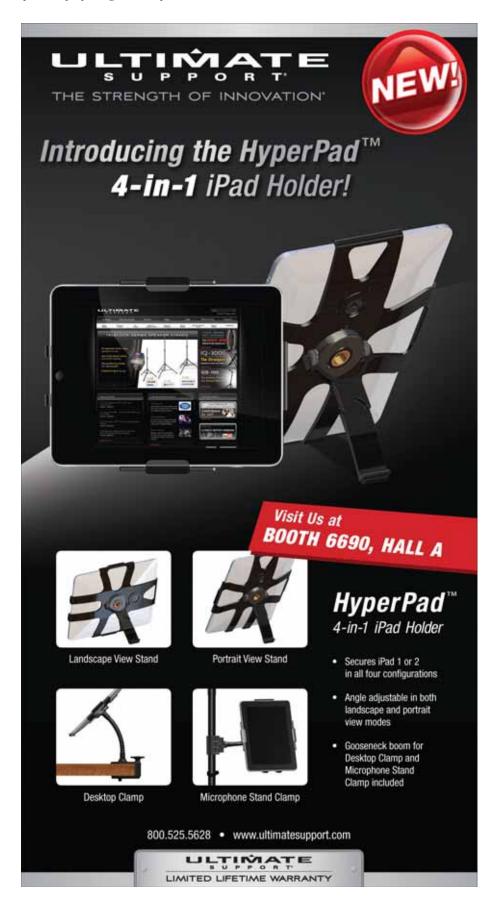

complete ensembles that include both vocal and instrument microphones that complement each other and work in tandem. Staying true to our mic pack philosophy, we are able to provide prepackaged microphone sets at a



huge savings compared with purchasing the mics individually.

The BP5 Pro is a five-piece professional mic pack that includes the D6 and i5 instrument mics for kick and snare drums. Add the world-class OM5 lead vocal dynamic mic and two OM2 dynamic vocal mics for support, and you have five essential mics for any band or stage performance. The BP7 Pro is the same robust package with two additional mics: the i5 dynamics for miking guitar and bass cabinets, as well as a variety of instruments. MSRP: BP7 Pro, \$975; BP5 Pro, \$775: BP7F. \$650: BP5F. \$495.

Audix (audixusa.com)



# Fender Select Series Reaches New Pinnacle

Fender has introduced its top-of-the-line

The Fender Select Stratocaster features a dark cherry burst gloss-lacquer finish on a sleek flame maple top body. Its modern Cshaped flame maple neck has a comfortable contoured heel, Bi-Flex truss rod system for stability, a satin lacquer back finish and rearheadstock Fender Select medallion.

The Fender Select Stratocaster HSS shares the same features, with several exceptions. It takes the elegance of its triple-singlecoil brother and amps it up with the extra power of a Fender Select Stratocaster humbucking bridge pickup and an Antique Burst gloss-lacquer finish, modern C-shaped birdseye maple neck and smooth-playing compound radius rosewood fretboard with white pearloid position inlays.

The Fende