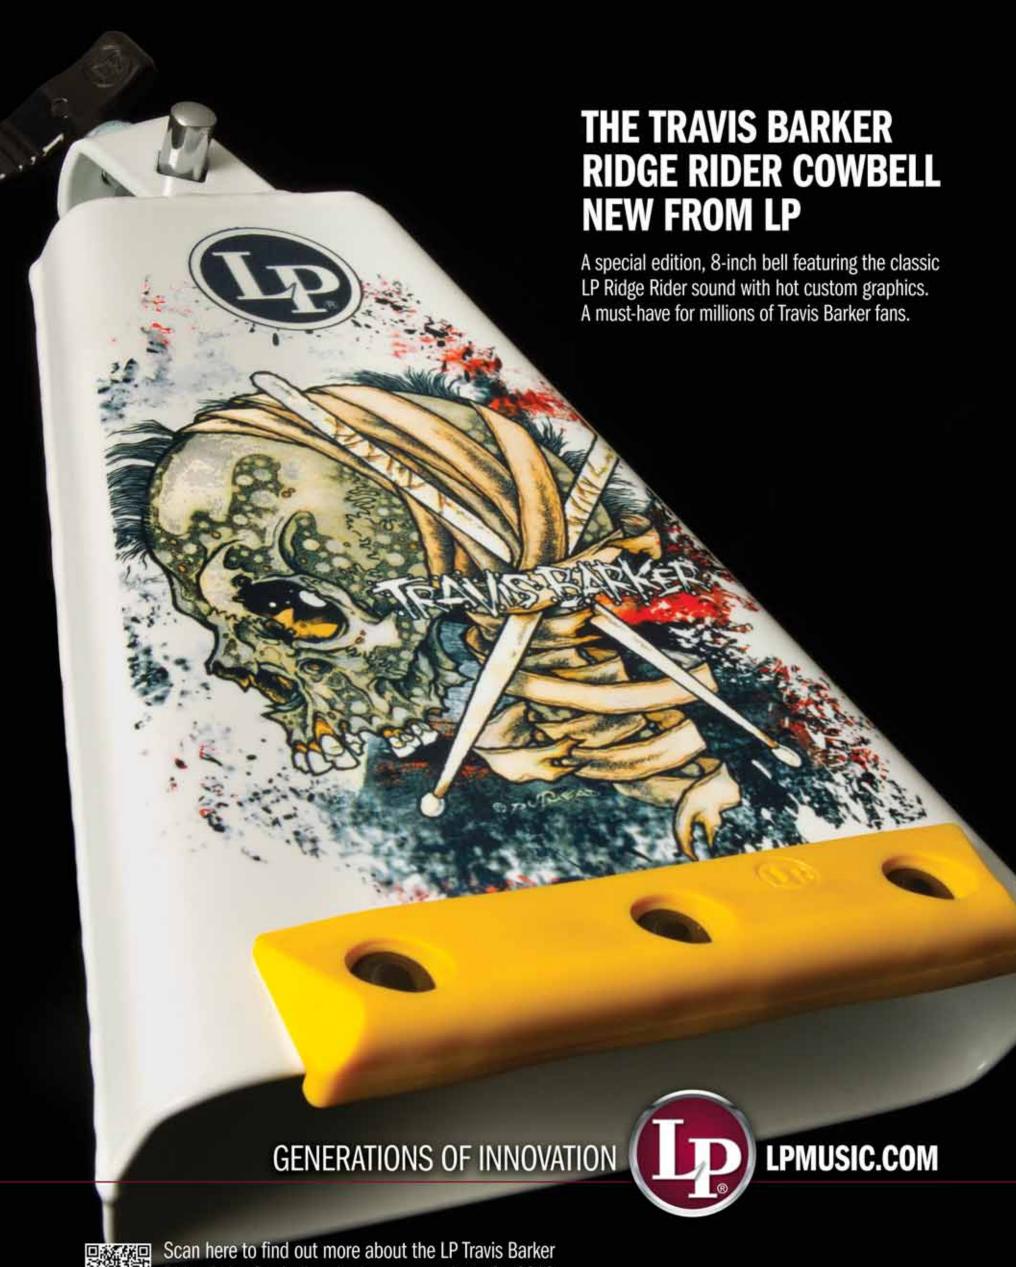

of the moni-

tor to indicate what the user is controlling when moving a knob, slider or button.

🔭 Novation (novationmusic.com)



# Vic Firth Captures Gavin Harrison's Raw Energy

Vic Firth has released the Gavin Harrison signature stick. It's crafted in hickory and features an elongated Rock shaft with a blended taper and tip, delivering an ideal combination of power and playability. Striking this balance was key to unlocking the raw energy, finesse and musicality for which Harrison is well-known.

"Although large, my new signature sticks are extremely balanced and versatile enough to be played at all dynamics," Harrison said.

The sticks also feature the company's anti-slip Vic Grip coating in blue for an enhanced grip and distinctive look.

MSRP: \$20.50.

₩ Vic Firth (vicfirth.com)





Scan here to find out more about the LP Travis Barker Ridge Rider Cowbell and other new products for 2012 or visit NAMM Booth 5720.



# Numark's DJ Backpack

Numark recently introduced the Controller Soft Case, a heavy-duty backpack-style controller case that provides reliable protection for a DJ's most important gear. The user can carry the case using its adjustable shoulder strap or deploy hidden straps, instantly transforming it into a backpack for increased mobility. The Controller Soft Case is designed for Numark controllers, such as NS6, 4TRAK and N4.

"We wanted to give DJs great protection and portability for their controllers," said Chris Roman, Numark product manager. "The Numark Controller Soft Case accomplishes that, providing thick padding and a bunch of different carryin