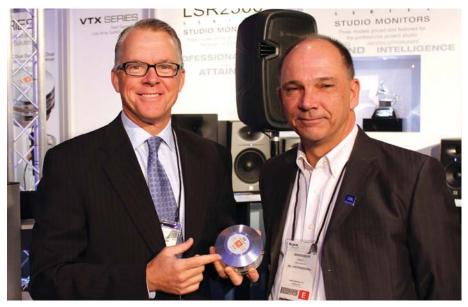

## Harman Launches JBL TX Line Array Series

When Harman rolled out its new products on the show floor Thursday morning, JBI's VTX Line Array series was among them.

The series boasts a full-size, three-way, high-directivity line array element.

"We are very excited to present this exciting new flagship line array," said Paul Bauman, JBL's senior manager of tour sound. "It features the unique D2 dual driver. It's the special sauce in this cabinet. It is really the compression driver equivalent of differential drive in a woofer. It's like taking two compression drivers and putting them together into one device."