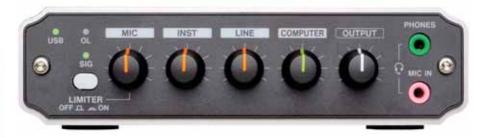

## Tascam Introduces US-125M USB Audio Interface

Tascam has launched the US-125M, a USB audio interface with mixer functionality. It combines a mic, instrument and line source with a computer audio signal and feeds the mix to a user's computer via USB.

The US-125M provides up to 16 bit/48 KHz audio resolution and is ideal for broadcasting over the Internet. It features four inputs with dedicated level controls: a microphone input with switchable limiter and signal/overload indicator, a guitar input (standard phone jack), a stereo line input (RCA) and a stereo audio input from

computer via USB.

This USB-powered device is housed in a solid aluminum case and can also be used as a simple stand-alone mixer.

US-125M is an affordable, easy-to-use audio interface that is great for all levels of musicians and because of the loop mix feature. The unit's ideal for online streaming, online collaboration, sound-on-sound recording with online video and audio, video production, musical instruments training and home recording.