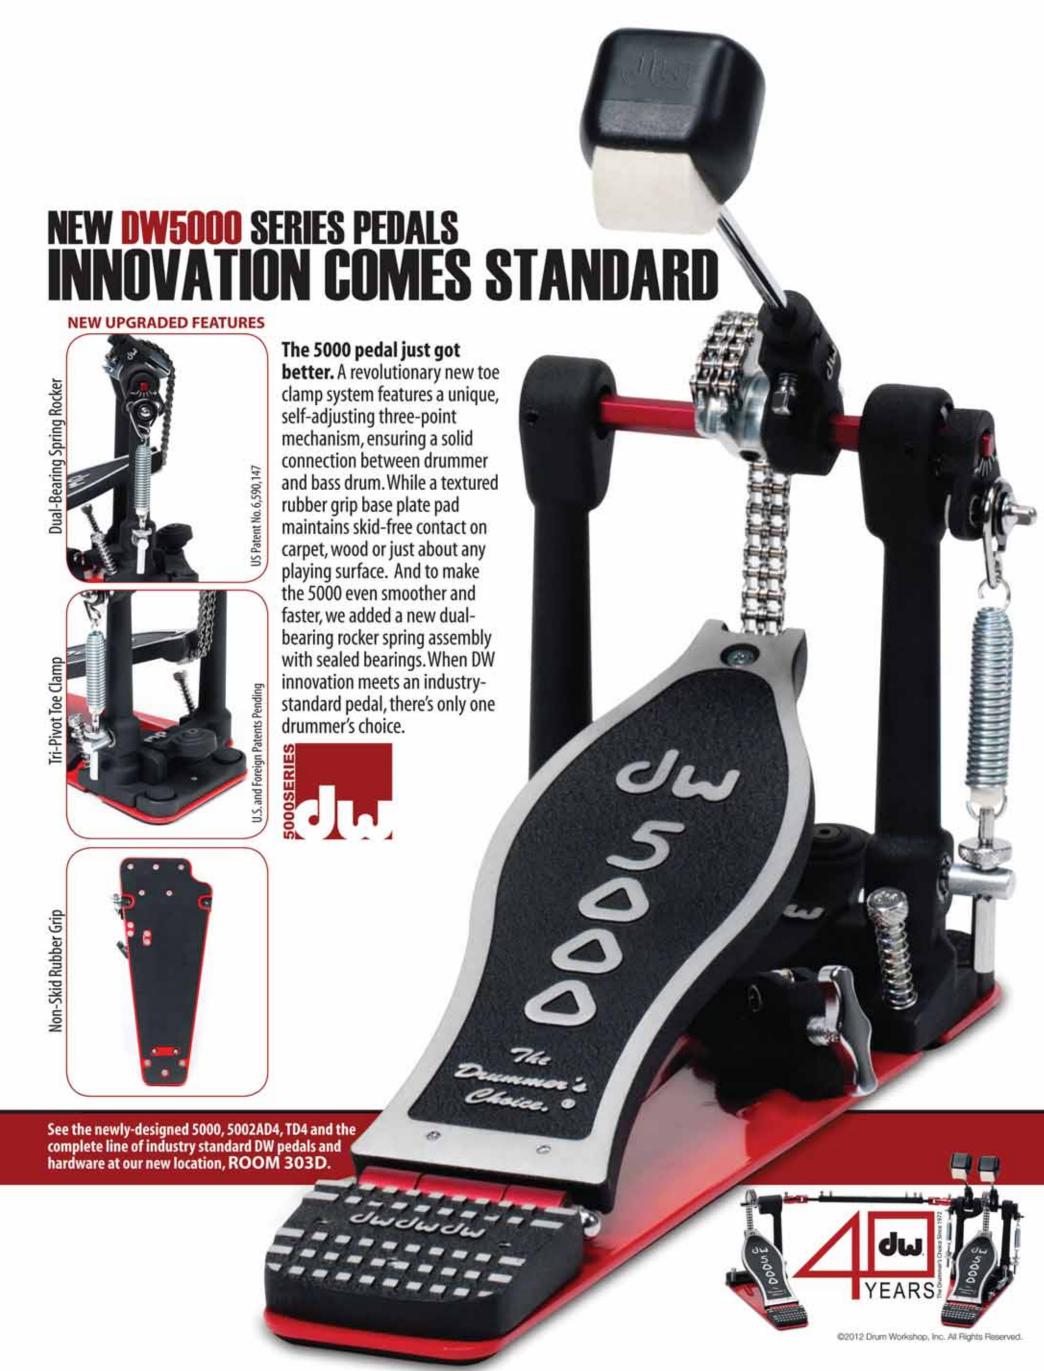

one of Behringer's latest P.A. systems or QX series mixers.

Ultralink will be configured in one- and two-channel systems, with the ULM100-USB consisting of a one-channel receiver with a single handheld and the ULM200-USB providing a dual-channel solution and two handhelds. Both include a single USB dongle.

High-fidelity sound is provided by a dynamic handheld mic. Its state-of-the-art built-in transmitter operates in the license-free 2.4-GHz range to avoid common signal interference and offer worldwide access.

The Behringer Ultralink USB system is digitally encrypted, so the signal is able to transmit optimal sound clarity.

Also unique to the Ultralink system is an extended battery life of up to eight hours that draws from inexpensive AA alkaline batteries.

Behringer (behringer.com)





# Neotech Cradles Bousaphones

Neotech's new Sousaphone Cradle Pad combines rugged ballistic nylon material laminated with internal padding and nonmarring fabric to shield against scratches, dents and abrasion to the instrument's

This enables the active musician to rest the sousaphone safely on the ground without fear of causing damage to the

The Sousaphone Cradle Pad attaches quickly and easily to the bottom bow using adjustable hook-and-loop-style fasteners.

The streamlined, high-quality design can be left in place when put back in the instrument case for added protection while in storage or transit.

Neotech (neotechstraps.com)



# Behringer's Latest Lineup

Behringer's new Xenyx QX series mixers include the QX1002USB, QX1202USB, QX1204USB and QX2442USB.

These new units are arm