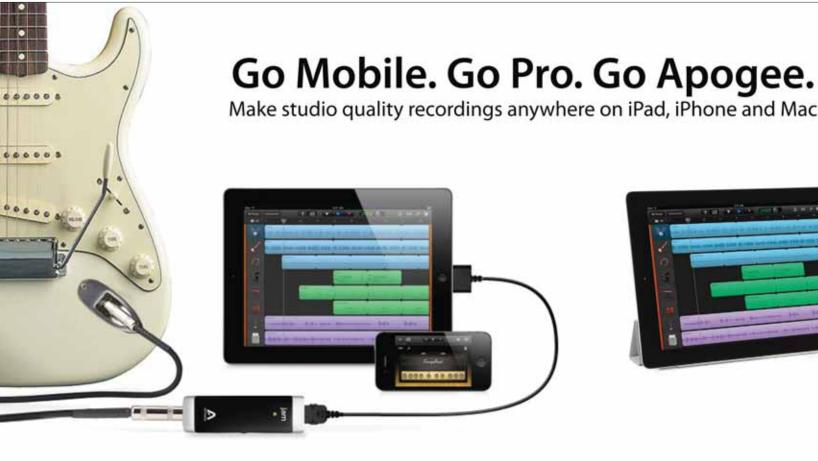

## Apogee Debuts 8-Channel Mic

Apogee Electronics has released its 8-Channel Mic Pre-amp Module for Symphony I/O, which now gives users the option to add eight world-class mic pre-amps, four instrument inputs and eight digitally assignable inserts for the ultimate all-in-one Macbased recording solution.

The 8-Channel Mic Pre-amp Module features software control, 85 dB of gain, adjustable soft limit and an incredibly low noise level due to the direct connection with the analog I/O module. MSRP: \$1,995.

₩ Apogee (apogeedigital.com)

Distributed by KMCMusicorp 1.855.417.8677 kmconline.com www.barcusberry.com