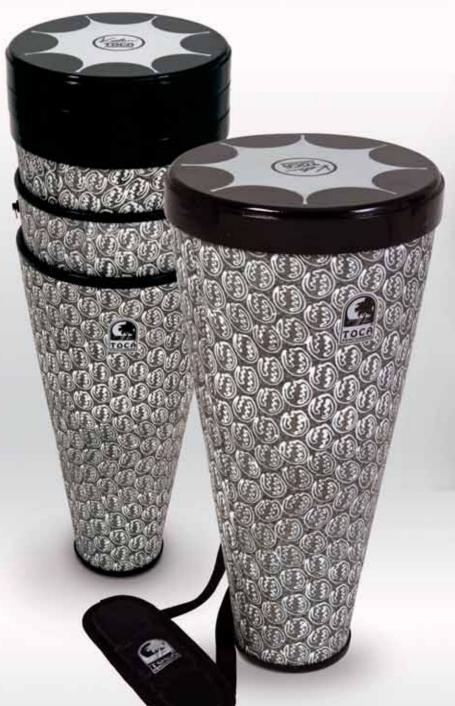

## Toca Bougarabou Plays Bass

Toca recently introduced its version of a traditional African Bougarabou Drum, which adds deep and resonant bass tones to any drum circle.

The Bougarabou is hand-carved from a single piece of environmentally friendly, plantation-grown mahogany. The shell features an elongated shaped bowl that gives the drum a deep, rich timbre. The drum stands 14 inches tall and has a 12-inch diameter calfskin head.

The drum's authentic-looking, decorative hand-carved African mask design and natural mahogany finish contribute to its exotic look

MSRP: \$359.

₩ Toca (tocapercussion.com)