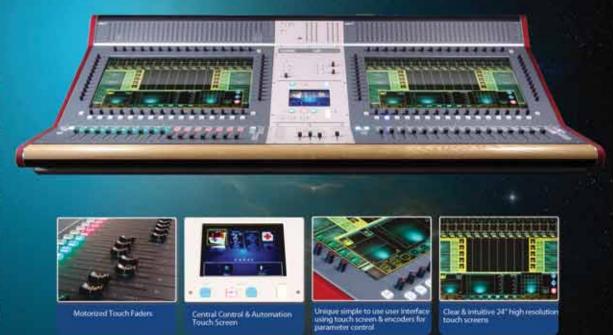

a standard 48 outputs.

Two frame sizes offer 16 or 32 faders. Built upon the company's latest generation proprietary.

DSP mix platform, processing power, as the name implies, is delivered by 32/40-bit. floating-point SHARC processors

The frame has 16 or 32 motorized touch Faders and 1 master fader. Three 60mm faders are

Each of the large touch screens have control encoders placed around them for parameter control, 16 encoders top and bottom, 12 encoders placed to the left and right of the screen.

Each of the encoders has a push switch which is used to select or adjust parameters.

Two frame sizes offer 16 or 32 faders. Built upon the company's latest generation propri DSP mix platform, processing power, as the name implies, is delivered by 32/40-bit floating-point SHARC processors.





### 24 Channels Expandable to 56 Compact Digital Console

The CDC Four is an all new development from the team at CADAC, based on a proprietry DSP mix platform. This signals Cadac's continued interest in new market sectors.

The desk performs equally well with recording as it does in its primary design sector the live market. This is achieved with an nal Firewire interface which allows recording and

playback through the same cable. The console features 16 fully motorised channel faders. high-resolution TFT colour display and fully recallable scene memory. Superior sound quality is achieved by using specially developed ultra-low distortion EQ filters. true analogue sounding compressors, 96kHz 24bit Delta Sigma AD/DA converters and fourth generation, 32/40-bit floating point SHARC proce