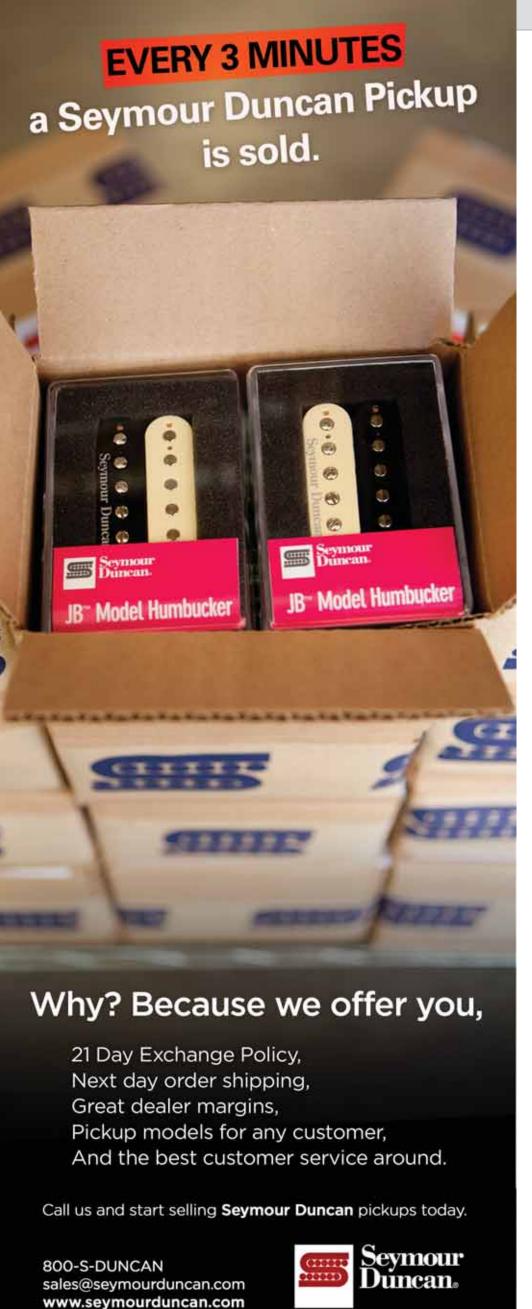

## Duncan Gets Bonamassa Signature Set

The Seymour Duncan Custom Shop has teamed up with blues-rock legend Joe Bonamassa to produce the Joe Bonamassa Signature Pickup Set.

This immaculately crafted and calibrated dual-humbucker set replicates the P.A.F. pickups in Joe's beloved 1959 sunburst Les Paul.

Their dynamic and nuanced voice will appeal to tone connoisseurs of the original humbucker. Wound on a Leesona machine that created humbuckers for Gibson back in the '50s and '60s, the set features an Alnico 2 magnet in the neck pickup and Alnico 3 in the bridge.

Period-correct butyrate bobbins, lightly antiqued nickel covers and retro-style "Bonamassa" P.A.F. stickers heighten the vintage vibe.

Only a limited number of Custom Shop sets will be sold. Each will be signed by Seymour Duncan and Bonamassa.

₩ Seymour Duncan (seymourduncan.com)

When you're on stage, delivering your presentation to a captivated audience, there's one thing you've got to trust: your secure sound. Introducing the **AKG DMS70**, the reliable, easy-to-use four-channel encrypted wireless system designed for those who want to enhance their stage presence. With DMS70 there's never a need to focus on complex technical preparation - just sync up and focus on the one thing that matters most — your audience.