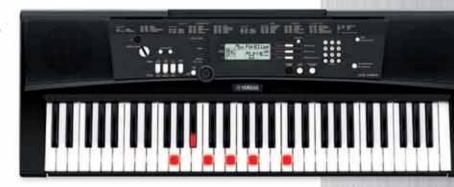

## Yamaha Launches NoteStar

Yamaha Music Interactive has released NoteStar, an iPad app that provides keyboard players with the experience of playing their favorite songs with a real band. The free app provides smooth-flowing, easy-toread sheet music and real backing bands and vocals.

## Yamaha Adds Four New Apps

Yamaha has debuted its new apps for iPad and iPhone, helping keyboard players get the most out of their instruments. The apps are: NoteStar, a digital sheet music application for iPad; Song Chords, an application for iPhone that provides interactive songs with built-in chord charts; Page Turner, an application for iPad with wireless page-turning ability for the Yamaha EZ-220 keyboard; and Scale Tuner, an application for iPad and iPhone that lets users change the tuning of a compatible Yamaha keyboard.

NoteStar is Yamaha's app for iPad designed to provide keyboard players with the experience of playing their favorite songs with a real band.

Song Chords for iPhone provides interactive songs with built-in chord charts, a chord lead sheet and dictionary, and a music store.