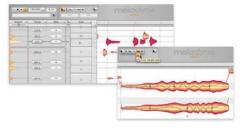

## Celemony Melodyne Editor 2.0 Arrives

Celemony Software has rolled out Melodyne editor Version 2. New features include extended timing tools, wide-ranging functions for working with scales, plus Rewire, keyboard shortcuts in the plug-in and numerous other improvements.

With Version 2, Melodyne editor has become more musical, capable of editing in greater depth and more widely compatible.

The Attack Speed lets users edit the transients that are of crucial importance to the sound, even for each note individually — an important creative tool. In addition, the new Time Handles let users shape the time course within notes, which, for example, makes even more detailed editing of vocal phrasing possible.

New scale functions permit the editing of Arabic, Indian, contemporary and microtonal music with Melodyne. Countless scales, temperaments and tunings can be loaded, edited in detail or created from scratch. The highlight is the Scale Detective, which is capable of analyzing any piece of music or sample so that even users with no detailed knowledge can transfer the scale and tuning of one recording to another.

Melodyne is designed to be of use to as many producers as possible, regardless of which DAW they work with.

Celemony (celemony.com)

- Industry acclaimed 4 band swept MIDAS EQ with fully parametric hi-mid and lo-mid filters
- Individual phantom power for each mic input (including stereo channels)
- Highly efficient integral auto-ranging switch mode power supply
- Rugged, roadworthy, tour proven construction with 3 year warranty